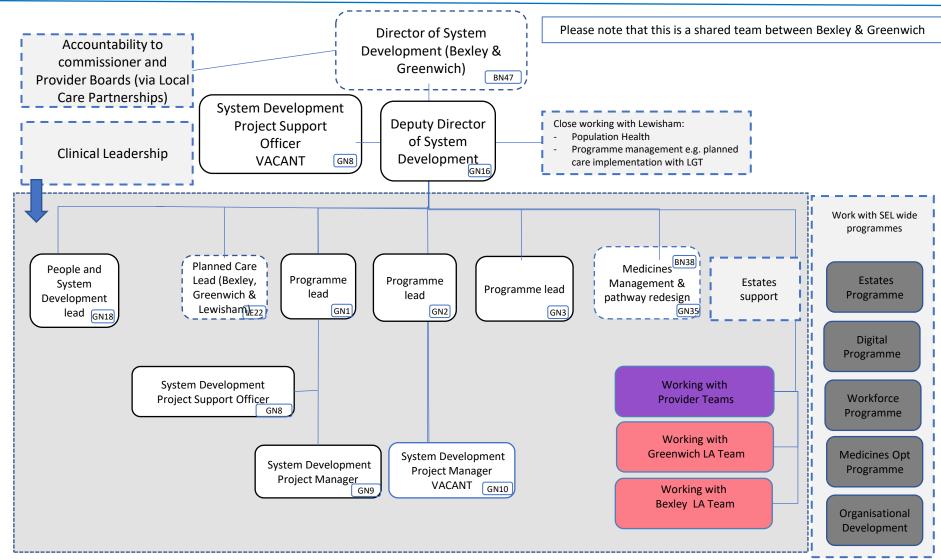

|
| 2.14  | 3.0                                                                    |
| 3.0   | 4.0                                                                    |
|       | 0.5<br>1.0<br>0.5<br>5.0<br>4.35<br>5.4<br>12.14<br>5.4<br>5.2<br>2.14 |

2

#### **Bexley Overall Structure**





Council employee

#### **Bexley Safeguarding Team Structure**





#### **Bexley Integrated Commissioning Team Structure**





#### **Bexley Adults & Children's Commissioning Team Structure**





#### **Community Contracts Team (joint team with Greenwich)**





## **Bexley Primary Care Team Structure**





## **Bexley Continuing Healthcare Team Structure**





#### **Bexley Medicines Optimisation Team Structure**





### **Joint System Development Team (Bexley & Greenwich)**