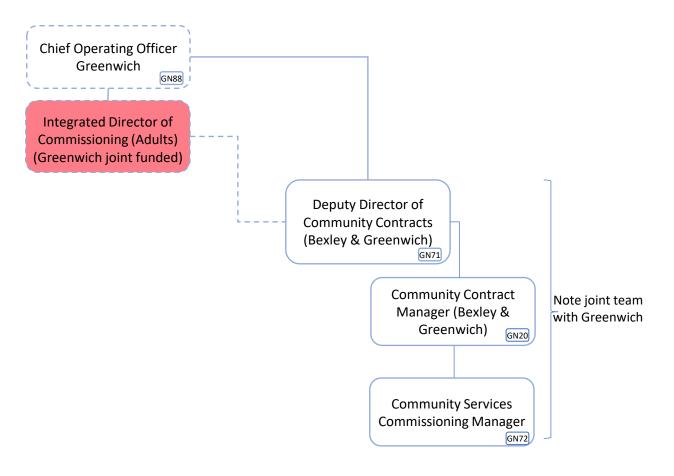

.14 | 13.0                                                                   |
| 5.4   | 6.0                                                                    |
| 5.2   | 6.0                                                                    |
| 2.14  | 3.0                                                                    |
| 3.0   | 4.0                                                                    |
|       | 0.5<br>1.0<br>0.5<br>5.0<br>4.35<br>5.4<br>12.14<br>5.4<br>5.2<br>2.14 |

2

#### **Bexley Overall Structure**





Council employee

#### **Bexley Safeguarding Team Structure**





#### **Bexley Integrated Commissioning Team Structure**





#### **Bexley Adults & Children's Commissioning Team Structure**





#### **Community Contracts Team (joint team with Greenwich)**





## **Bexley Primary Care Team Structure**





## **Bexley Continuing Healthcare Team Structure**





#### **Bexley Medicines Optimisation Team Structure**





### **Joint System Development Team (Bexley & Greenwich)**