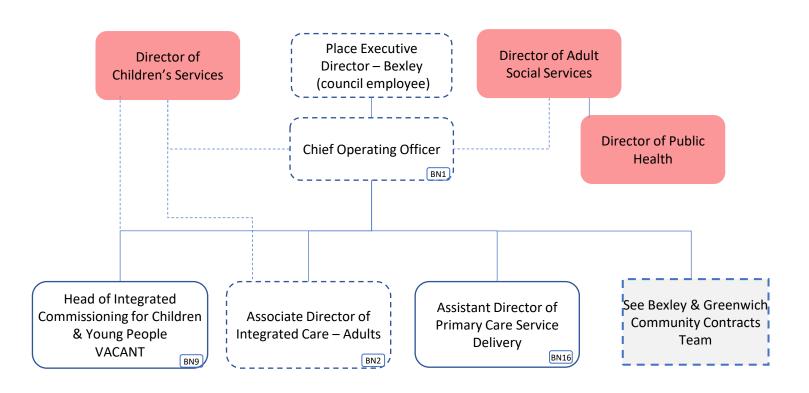

|
| 5.4   | 4.0                                                                    |
| 12.14 | 13.0                                                                   |
| 5.4   | 6.0                                                                    |
| 5.2   | 6.0                                                                    |
| 2.14  | 3.0                                                                    |
| 3.0   | 4.0                                                                    |
|       | 0.5<br>1.0<br>0.5<br>5.0<br>4.35<br>5.4<br>12.14<br>5.4<br>5.2<br>2.14 |

2

#### **Bexley Overall Structure**





Council employee

#### **Bexley Safeguarding Team Structure**





#### **Bexley Integrated Commissioning Team Structure**





#### **Bexley Adults & Children's Commissioning Team Structure**





#### **Community Contracts Team (joint team with Greenwich)**





## **Bexley Primary Care Team Structure**





## **Bexley Continuing Healthcare Team Structure**





#### **Bexley Medicines Optimisation Team Structure**





### **Joint System Development Team (Bexley & Greenwich)**