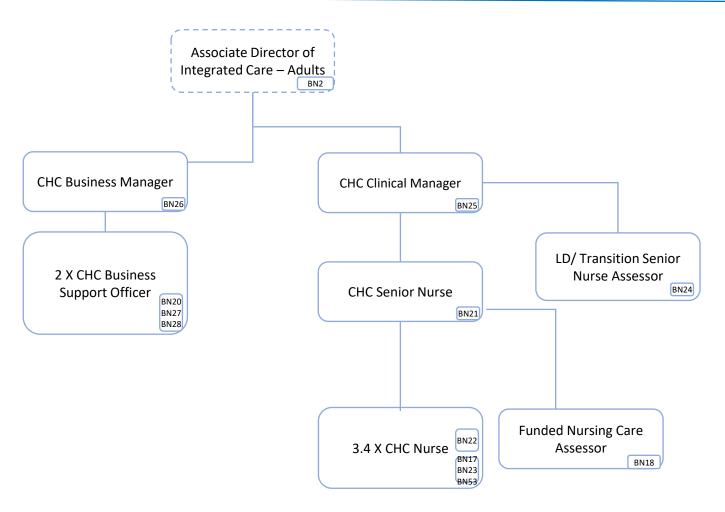

|
| 5.2   | 6.0                                                                    |
| 2.14  | 3.0                                                                    |
| 3.0   | 4.0                                                                    |
|       | 0.5<br>1.0<br>0.5<br>5.0<br>4.35<br>5.4<br>12.14<br>5.4<br>5.2<br>2.14 |

2

#### **Bexley Overall Structure**





Council employee

#### **Bexley Safeguarding Team Structure**





#### **Bexley Integrated Commissioning Team Structure**





#### **Bexley Adults & Children's Commissioning Team Structure**





#### **Community Contracts Team (joint team with Greenwich)**





## **Bexley Primary Care Team Structure**





## **Bexley Continuing Healthcare Team Structure**





#### **Bexley Medicines Optimisation Team Structure**





### **Joint System Development Team (Bexley & Greenwich)**