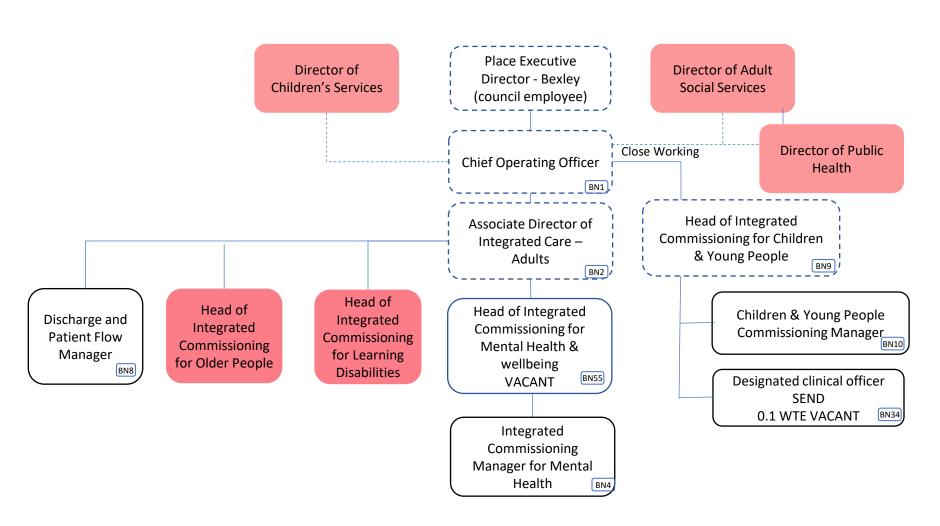

|
| 12.14 | 13.0                                                                   |
| 5.4   | 6.0                                                                    |
| 5.2   | 6.0                                                                    |
| 2.14  | 3.0                                                                    |
| 3.0   | 4.0                                                                    |
|       | 0.5<br>1.0<br>0.5<br>5.0<br>4.35<br>5.4<br>12.14<br>5.4<br>5.2<br>2.14 |

2

#### **Bexley Overall Structure**





Council employee

#### **Bexley Safeguarding Team Structure**





#### **Bexley Integrated Commissioning Team Structure**





#### **Bexley Adults & Children's Commissioning Team Structure**





#### **Community Contracts Team (joint team with Greenwich)**





## **Bexley Primary Care Team Structure**





## **Bexley Continuing Healthcare Team Structure**





#### **Bexley Medicines Optimisation Team Structure**





### **Joint System Development Team (Bexley & Greenwich)**