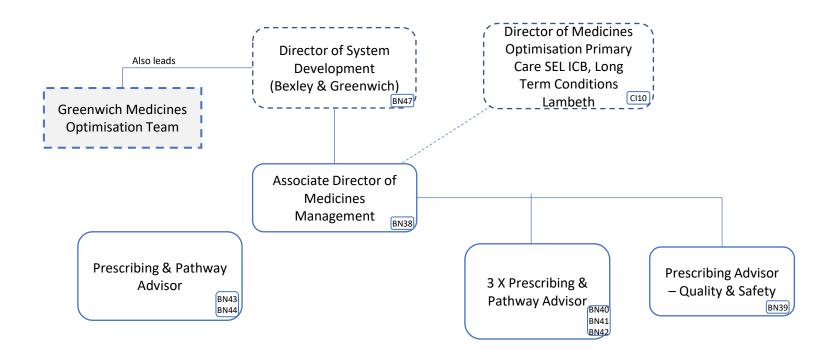

#### **Bexley Medicines Optimisation Team Structure**

### **Joint System Development Team (Bexley & Greenwich)**