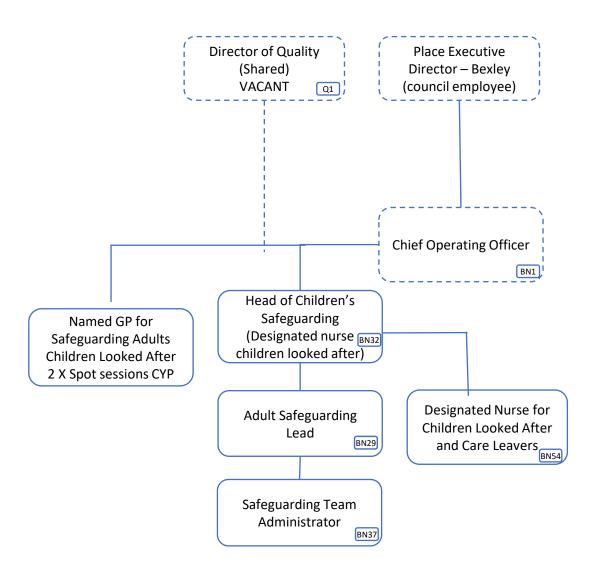

|
| 4.35  | 6.0                                                                    |
| 5.4   | 4.0                                                                    |
| 12.14 | 13.0                                                                   |
| 5.4   | 6.0                                                                    |
| 5.2   | 6.0                                                                    |
| 2.14  | 3.0                                                                    |
| 3.0   | 4.0                                                                    |
|       | 0.5<br>1.0<br>0.5<br>5.0<br>4.35<br>5.4<br>12.14<br>5.4<br>5.2<br>2.14 |

2

#### **Bexley Overall Structure**





Council employee

#### **Bexley Safeguarding Team Structure**





#### **Bexley Integrated Commissioning Team Structure**





#### **Bexley Adults & Children's Commissioning Team Structure**





#### **Community Contracts Team (joint team with Greenwich)**





## **Bexley Primary Care Team Structure**





## **Bexley Continuing Healthcare Team Structure**





#### **Bexley Medicines Optimisation Team Structure**





### **Joint System Development Team (Bexley & Greenwich)**