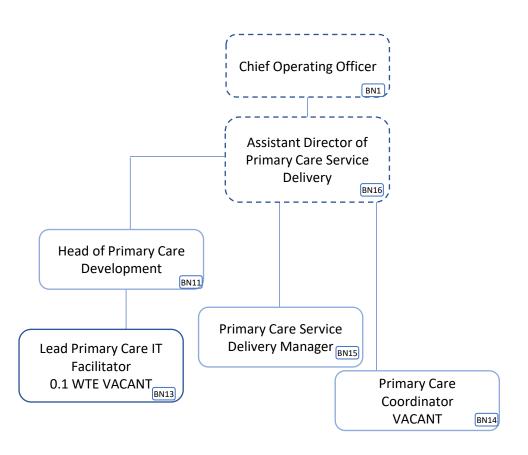

|
| 5.4   | 6.0                                                                    |
| 5.2   | 6.0                                                                    |
| 2.14  | 3.0                                                                    |
| 3.0   | 4.0                                                                    |
|       | 0.5<br>1.0<br>0.5<br>5.0<br>4.35<br>5.4<br>12.14<br>5.4<br>5.2<br>2.14 |

2

#### **Bexley Overall Structure**





Council employee

#### **Bexley Safeguarding Team Structure**





#### **Bexley Integrated Commissioning Team Structure**





#### **Bexley Adults & Children's Commissioning Team Structure**





#### **Community Contracts Team (joint team with Greenwich)**





## **Bexley Primary Care Team Structure**





## **Bexley Continuing Healthcare Team Structure**





#### **Bexley Medicines Optimisation Team Structure**





### **Joint System Development Team (Bexley & Greenwich)**