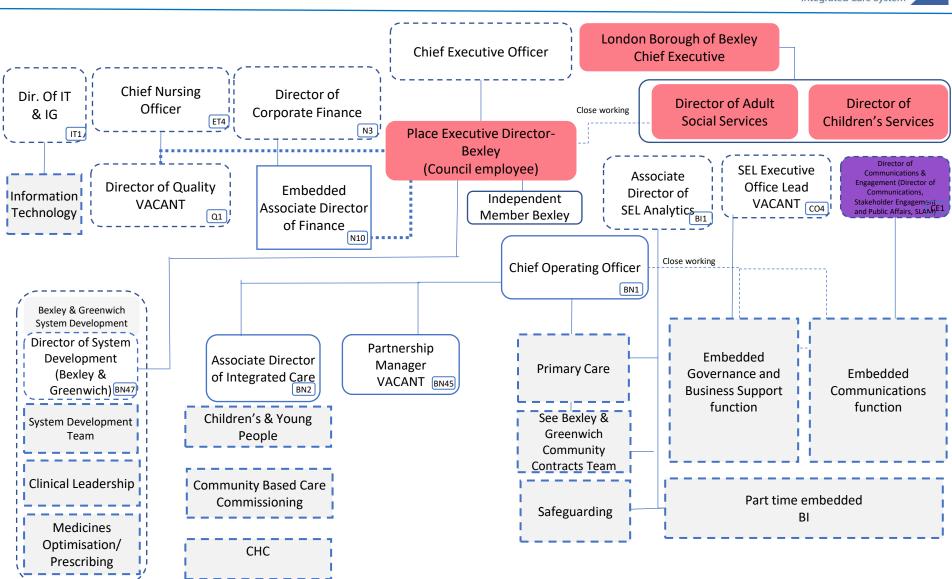

|
| 5.0   | 6.0                                                                    |
| 4.35  | 6.0                                                                    |
| 5.4   | 4.0                                                                    |
| 12.14 | 13.0                                                                   |
| 5.4   | 6.0                                                                    |
| 5.2   | 6.0                                                                    |
| 2.14  | 3.0                                                                    |
| 3.0   | 4.0                                                                    |
|       | 0.5<br>1.0<br>0.5<br>5.0<br>4.35<br>5.4<br>12.14<br>5.4<br>5.2<br>2.14 |

2

#### **Bexley Overall Structure**





Council employee

#### **Bexley Safeguarding Team Structure**





#### **Bexley Integrated Commissioning Team Structure**





#### **Bexley Adults & Children's Commissioning Team Structure**





#### **Community Contracts Team (joint team with Greenwich)**





## **Bexley Primary Care Team Structure**





## **Bexley Continuing Healthcare Team Structure**





#### **Bexley Medicines Optimisation Team Structure**





### **Joint System Development Team (Bexley & Greenwich)**