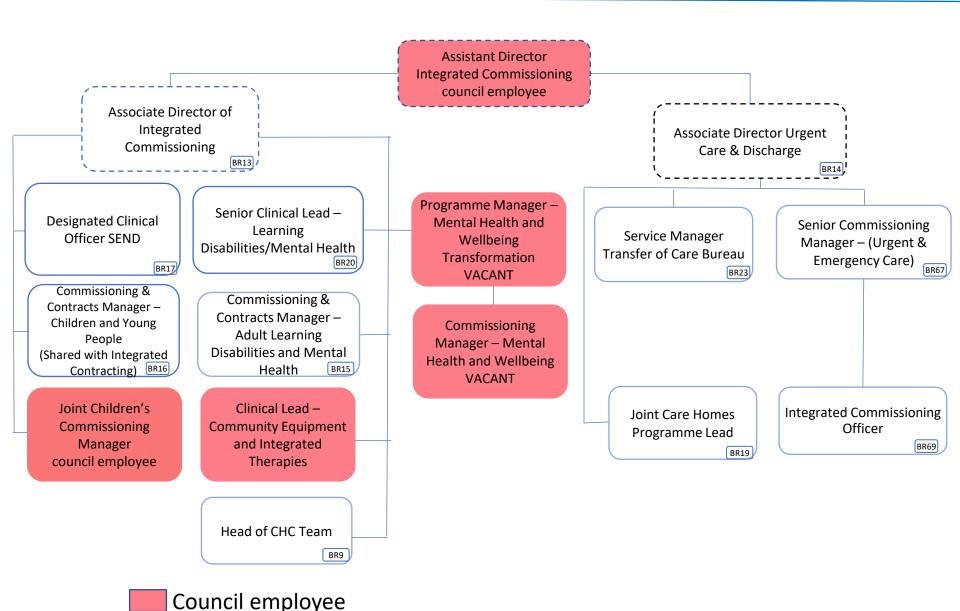

# NHS South East London ICB structure

**6 January 2023** 

# **Bromley Structure**



| Bromley team total cost                | £4,322,600 |
|----------------------------------------|------------|
| Bromley team total cost excl vacancies | £3,798,091 |

| Band  | WTE   | Headcount |
|-------|-------|-----------|
| Adhoc | 0.34  | 2.0       |
| VSM   | 1.0   | 1.0       |
| 9     | 1.8   | 2.0       |
| 8D    | 6.6   | 7.0       |
| 8C    | 4.55  | 5.0       |
| 8B    | 7.93  | 9.0       |
| 8A    | 9.2   | 10.0      |
| 7     | 14.82 | 14.0      |
| 6     | 7.0   | 5.0       |
| 5     | 5.08  | 5.0       |
| 4     | 7.2   | 6.0       |
| 3     | 1.0   | 2.0       |

#### **Bromley Overall Structure**





Council employee

### **Bromley Integrated Commissioning Team Structure**





#### **Bromley Integrated Contracts Team Structure**





# **Bromley Continuing Healthcare Team Structure**





# **Bromley Safeguarding Team Structure**





## **Bromley Safeguarding (Medical) Team Structure**





#### **One Bromley Overall Team Structure**





# One Bromley Primary and Community Transformation Team & Clinical Services Development Team Structure





#### **One Bromley Medicines Optimisation Team Structure**