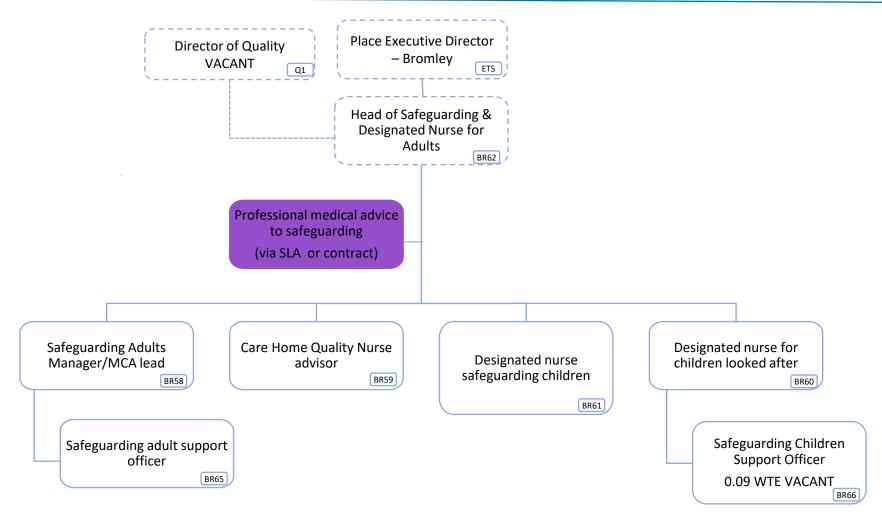

-----------------------------|------------|
| Bromley team total cost excl vacancies | £3,798,091 |

| Band  | WTE   | Headcount |
|-------|-------|-----------|
| Adhoc | 0.34  | 2.0       |
| VSM   | 1.0   | 1.0       |
| 9     | 1.8   | 2.0       |
| 8D    | 6.6   | 7.0       |
| 8C    | 4.55  | 5.0       |
| 8B    | 7.93  | 9.0       |
| 8A    | 9.2   | 10.0      |
| 7     | 14.82 | 14.0      |
| 6     | 7.0   | 5.0       |
| 5     | 5.08  | 5.0       |
| 4     | 7.2   | 6.0       |
| 3     | 1.0   | 2.0       |

#### **Bromley Overall Structure**





Council employee

### **Bromley Integrated Commissioning Team Structure**





#### **Bromley Integrated Contracts Team Structure**





# **Bromley Continuing Healthcare Team Structure**





# **Bromley Safeguarding Team Structure**





## **Bromley Safeguarding (Medical) Team Structure**





#### **One Bromley Overall Team Structure**





# One Bromley Primary and Community Transformation Team & Clinical Services Development Team Structure





#### **One Bromley Medicines Optimisation Team Structure**