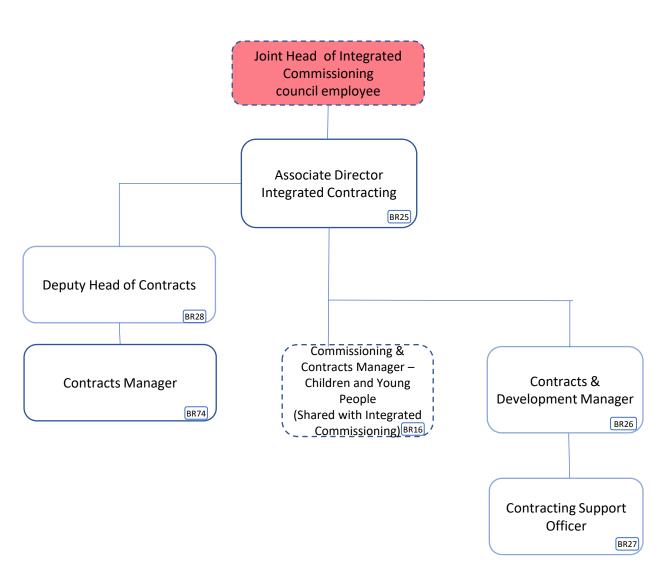

023** 

# **Bromley Structure**



| Bromley team total cost                | £4,322,600 |
|----------------------------------------|------------|
| Bromley team total cost excl vacancies | £3,798,091 |

| Band  | WTE   | Headcount |
|-------|-------|-----------|
| Adhoc | 0.34  | 2.0       |
| VSM   | 1.0   | 1.0       |
| 9     | 1.8   | 2.0       |
| 8D    | 6.6   | 7.0       |
| 8C    | 4.55  | 5.0       |
| 8B    | 7.93  | 9.0       |
| 8A    | 9.2   | 10.0      |
| 7     | 14.82 | 14.0      |
| 6     | 7.0   | 5.0       |
| 5     | 5.08  | 5.0       |
| 4     | 7.2   | 6.0       |
| 3     | 1.0   | 2.0       |

#### **Bromley Overall Structure**





Council employee

### **Bromley Integrated Commissioning Team Structure**





#### **Bromley Integrated Contracts Team Structure**





# **Bromley Continuing Healthcare Team Structure**





# **Bromley Safeguarding Team Structure**





## **Bromley Safeguarding (Medical) Team Structure**





#### **One Bromley Overall Team Structure**





# One Bromley Primary and Community Transformation Team & Clinical Services Development Team Structure





#### **One Bromley Medicines Optimisation Team Structure**