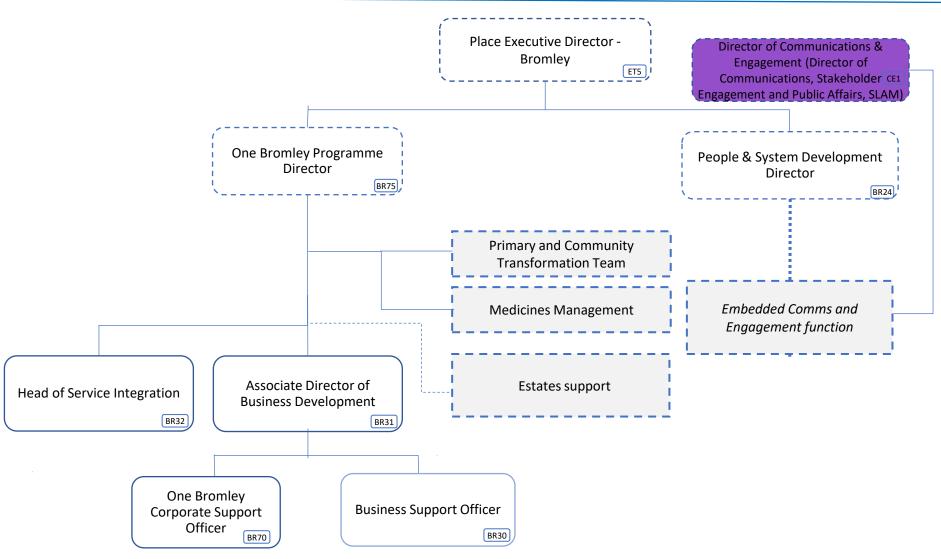

| WTE   | Headcount |
|-------|-------|-----------|
| Adhoc | 0.34  | 2.0       |
| VSM   | 1.0   | 1.0       |
| 9     | 1.8   | 2.0       |
| 8D    | 6.6   | 7.0       |
| 8C    | 4.55  | 5.0       |
| 8B    | 7.93  | 9.0       |
| 8A    | 9.2   | 10.0      |
| 7     | 14.82 | 14.0      |
| 6     | 7.0   | 5.0       |
| 5     | 5.08  | 5.0       |
| 4     | 7.2   | 6.0       |
| 3     | 1.0   | 2.0       |

#### **Bromley Overall Structure**





Council employee

### **Bromley Integrated Commissioning Team Structure**





#### **Bromley Integrated Contracts Team Structure**





# **Bromley Continuing Healthcare Team Structure**





# **Bromley Safeguarding Team Structure**





## **Bromley Safeguarding (Medical) Team Structure**





#### **One Bromley Overall Team Structure**





# One Bromley Primary and Community Transformation Team & Clinical Services Development Team Structure





#### **One Bromley Medicines Optimisation Team Structure**