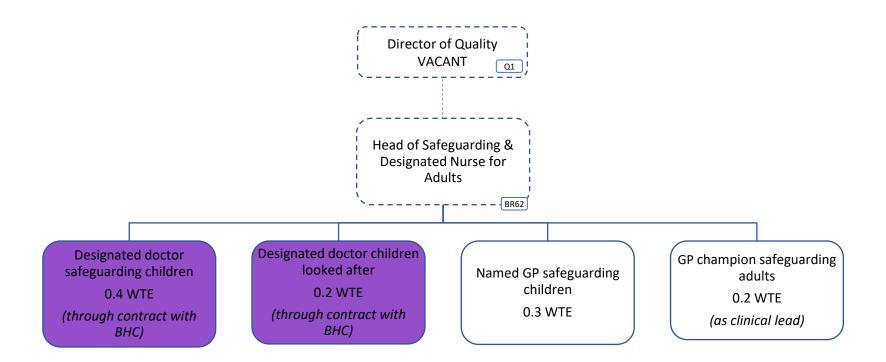

total cost excl vacancies | £3,798,091 |

| Band  | WTE   | Headcount |
|-------|-------|-----------|
| Adhoc | 0.34  | 2.0       |
| VSM   | 1.0   | 1.0       |
| 9     | 1.8   | 2.0       |
| 8D    | 6.6   | 7.0       |
| 8C    | 4.55  | 5.0       |
| 8B    | 7.93  | 9.0       |
| 8A    | 9.2   | 10.0      |
| 7     | 14.82 | 14.0      |
| 6     | 7.0   | 5.0       |
| 5     | 5.08  | 5.0       |
| 4     | 7.2   | 6.0       |
| 3     | 1.0   | 2.0       |

#### **Bromley Overall Structure**





Council employee

### **Bromley Integrated Commissioning Team Structure**





#### **Bromley Integrated Contracts Team Structure**





# **Bromley Continuing Healthcare Team Structure**





# **Bromley Safeguarding Team Structure**





## **Bromley Safeguarding (Medical) Team Structure**





#### **One Bromley Overall Team Structure**





# One Bromley Primary and Community Transformation Team & Clinical Services Development Team Structure





#### **One Bromley Medicines Optimisation Team Structure**