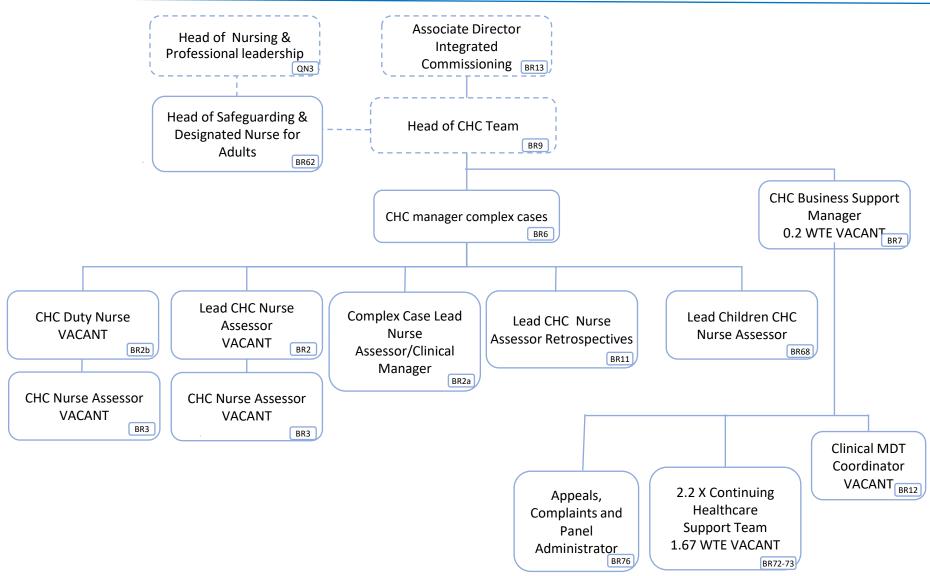

cost                | £4,322,600 |
|----------------------------------------|------------|
| Bromley team total cost excl vacancies | £3,798,091 |

| Band  | WTE   | Headcount |
|-------|-------|-----------|
| Adhoc | 0.34  | 2.0       |
| VSM   | 1.0   | 1.0       |
| 9     | 1.8   | 2.0       |
| 8D    | 6.6   | 7.0       |
| 8C    | 4.55  | 5.0       |
| 8B    | 7.93  | 9.0       |
| 8A    | 9.2   | 10.0      |
| 7     | 14.82 | 14.0      |
| 6     | 7.0   | 5.0       |
| 5     | 5.08  | 5.0       |
| 4     | 7.2   | 6.0       |
| 3     | 1.0   | 2.0       |

#### **Bromley Overall Structure**





Council employee

### **Bromley Integrated Commissioning Team Structure**





#### **Bromley Integrated Contracts Team Structure**





# **Bromley Continuing Healthcare Team Structure**





# **Bromley Safeguarding Team Structure**





## **Bromley Safeguarding (Medical) Team Structure**





#### **One Bromley Overall Team Structure**





# One Bromley Primary and Community Transformation Team & Clinical Services Development Team Structure





#### **One Bromley Medicines Optimisation Team Structure**