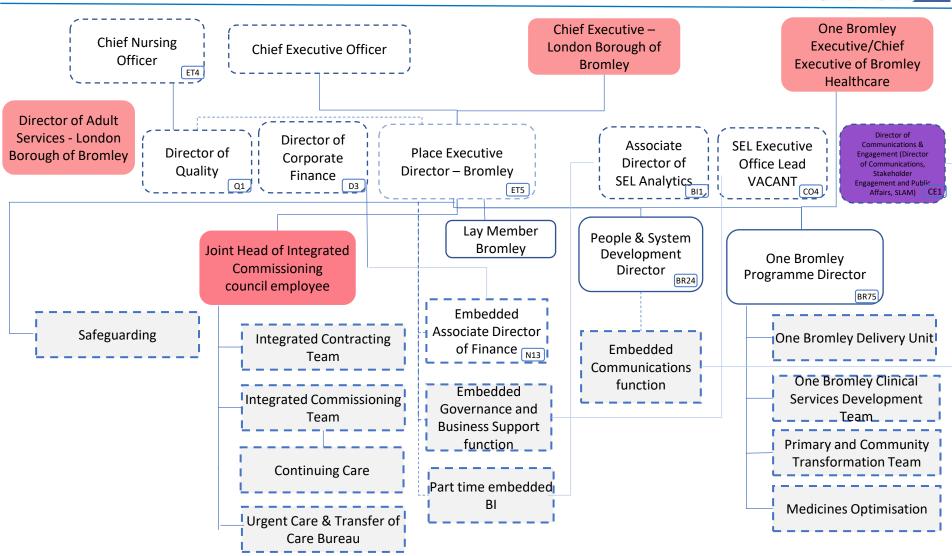

# NHS South East London ICB structure

**6 January 2023** 

# **Bromley Structure**



| Bromley team total cost                | £4,322,600 |
|----------------------------------------|------------|
| Bromley team total cost excl vacancies | £3,798,091 |

| Band  | WTE   | Headcount |
|-------|-------|-----------|
| Adhoc | 0.34  | 2.0       |
| VSM   | 1.0   | 1.0       |
| 9     | 1.8   | 2.0       |
| 8D    | 6.6   | 7.0       |
| 8C    | 4.55  | 5.0       |
| 8B    | 7.93  | 9.0       |
| 8A    | 9.2   | 10.0      |
| 7     | 14.82 | 14.0      |
| 6     | 7.0   | 5.0       |
| 5     | 5.08  | 5.0       |
| 4     | 7.2   | 6.0       |
| 3     | 1.0   | 2.0       |

#### **Bromley Overall Structure**





Council employee

### **Bromley Integrated Commissioning Team Structure**





#### **Bromley Integrated Contracts Team Structure**





# **Bromley Continuing Healthcare Team Structure**





# **Bromley Safeguarding Team Structure**





## **Bromley Safeguarding (Medical) Team Structure**





#### **One Bromley Overall Team Structure**





# One Bromley Primary and Community Transformation Team & Clinical Services Development Team Structure





#### **One Bromley Medicines Optimisation Team Structure**