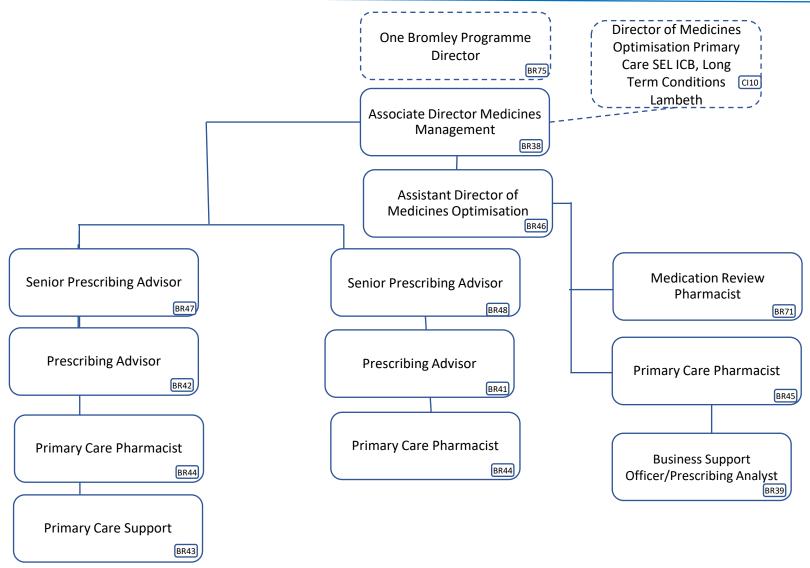

|
| 8C    | 4.55  | 5.0       |
| 8B    | 7.93  | 9.0       |
| 8A    | 9.2   | 10.0      |
| 7     | 14.82 | 14.0      |
| 6     | 7.0   | 5.0       |
| 5     | 5.08  | 5.0       |
| 4     | 7.2   | 6.0       |
| 3     | 1.0   | 2.0       |

#### **Bromley Overall Structure**





Council employee

### **Bromley Integrated Commissioning Team Structure**





#### **Bromley Integrated Contracts Team Structure**





# **Bromley Continuing Healthcare Team Structure**





# **Bromley Safeguarding Team Structure**





## **Bromley Safeguarding (Medical) Team Structure**





#### **One Bromley Overall Team Structure**





# One Bromley Primary and Community Transformation Team & Clinical Services Development Team Structure





#### **One Bromley Medicines Optimisation Team Structure**