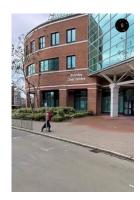

## Access must be via the side entrance (Direct Line entrance) opposite the church.

Bromley South Station: Coming out of Bromey High Street exit, cross the main road directly opposite and turn towards the left.

You will see the main entrance of the new Bromley Civic Centre on the corner, but following the green line on the map, **continue on the path around the outside of the civic centre** to reach the side entrance on Westmoreland Road (opposite St Marks Church).