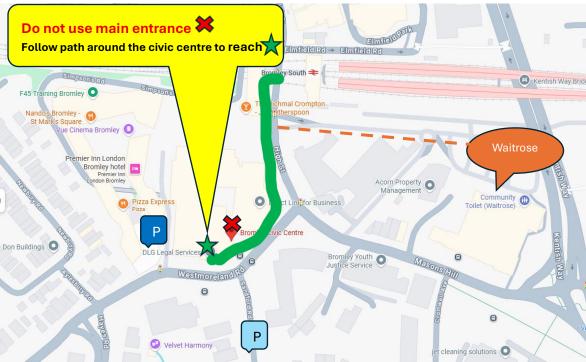

Please see below information and directions for the SEL ICB Board meeting scheduled for Wednesday 16 July 2025 at Bromley Civic Centre, Churchill Court, **2 Westmoreland Road, Bromley, BR1 1AS** (not the old building in Stockwell Close);

## Access must be via the side entrance (Direct Line entrance) opposite the church.

Bromley South Station: Coming out of Bromey High Street exit, cross the main road directly opposite and turn towards the left.

You will see the main entrance of the new Bromley Civic Centre on the corner, but following the green line on the map, **continue on the path around the outside of the civic centre** to reach the side entrance on Westmoreland Road (opposite St Marks Church).