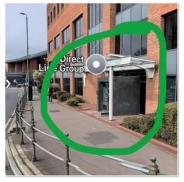

## Access must be via the side entrance (Direct Line entrance) opposite the church.

Bromley South Station: Coming out of Bromey High Street exit, cross the main road directly opposite and turn towards the left.

You will see the main entrance of the new Bromley Civic Centre on the corner, but following the green line on the map, **continue on the path around the outside of the civic centre** to reach the side entrance on Westmoreland Road (opposite St Marks Church).