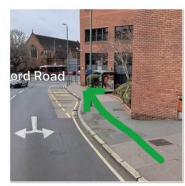

You will see the main entrance of the new Bromley Civic Centre on the corner, but following the green line on the map, **continue on the path around the outside of the civic centre** to reach the side entrance on Westmoreland Road (opposite St Marks Church).

Parking: St Mark's Square - Bromley | APCOA - 5 Simpson's Rd, Bromley, BR2 9AP

Some street bays payable via RINGO are also found in Sandford Road