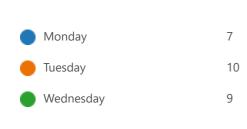

2. Second week of the month (Please select all options that works for you)

3. Third week of the month (Please select all options that works for you)

4. Fourth week of the month (Please select all options that works for you)