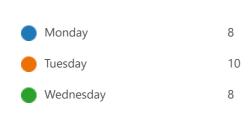

## SEL Engagement Assurance Committee Tell us your preferred days for 2024 - 2025 meetings

16 Responses 91:32 Average time to complete Closed Status

1. First week of the month (Please select all options that works for you)