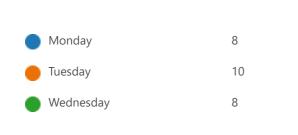

## SEL Engagement Assurance Committee Tell us your preferred days for 2024 - 2025 meetings

16 Responses 91:32 Average time to complete Closed Status

1. First week of the month (Please select all options that works for you)