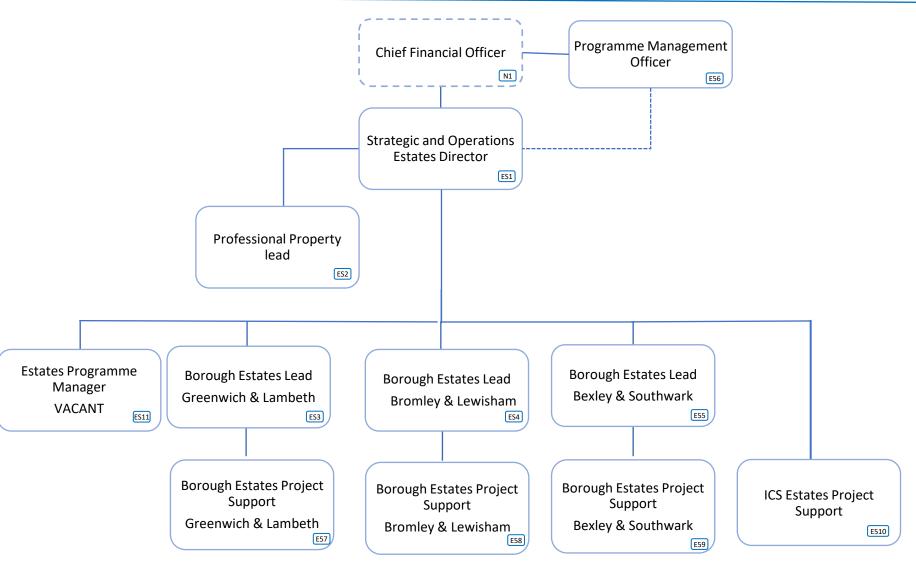

total cost                | £3,922,809 |
|----------------------------------------|------------|
| Finance team total cost excl vacancies | £3,345,429 |

| Band | WTE   | Headcount |
|------|-------|-----------|
| VSM  | 1.0   | 1.0       |
| 9    | 3.0   | 3.0       |
| 8D   | 4.0   | 3.0       |
| 8C   | 5.0   | 4.0       |
| 8B   | 8.0   | 8.0       |
| 8A   | 7.0   | 6.0       |
| 7    | 7.0   | 5.0       |
| 6    | 11.67 | 11.0      |
| 5    | 1.0   | 0         |
| 4    | 2.0   | 1.0       |
| 3    | 3.0   | 3.0       |
| 2    | 1.0   | 0         |

## **SEL Central Finance Senior Team**





Included in borough structure costs

# **Corporate Finance – Finance Management**





# **Strategic Finance Structure**





## **Financial Services Structure**





## **Estates Structure**