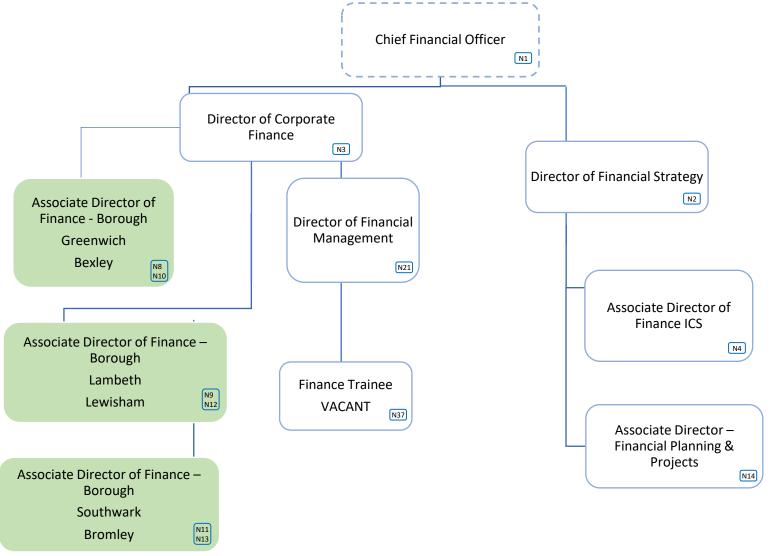

# NHS South East London ICB structure

**6 January 2023** 

# **Finance Team Structure**



| Finance team total cost                | £3,922,809 |
|----------------------------------------|------------|
| Finance team total cost excl vacancies | £3,345,429 |

| Band | WTE   | Headcount |
|------|-------|-----------|
| VSM  | 1.0   | 1.0       |
| 9    | 3.0   | 3.0       |
| 8D   | 4.0   | 3.0       |
| 8C   | 5.0   | 4.0       |
| 8B   | 8.0   | 8.0       |
| 8A   | 7.0   | 6.0       |
| 7    | 7.0   | 5.0       |
| 6    | 11.67 | 11.0      |
| 5    | 1.0   | 0         |
| 4    | 2.0   | 1.0       |
| 3    | 3.0   | 3.0       |
| 2    | 1.0   | 0         |

## **SEL Central Finance Senior Team**





Included in borough structure costs

# **Corporate Finance – Finance Management**





# **Strategic Finance Structure**





## **Financial Services Structure**





## **Estates Structure**