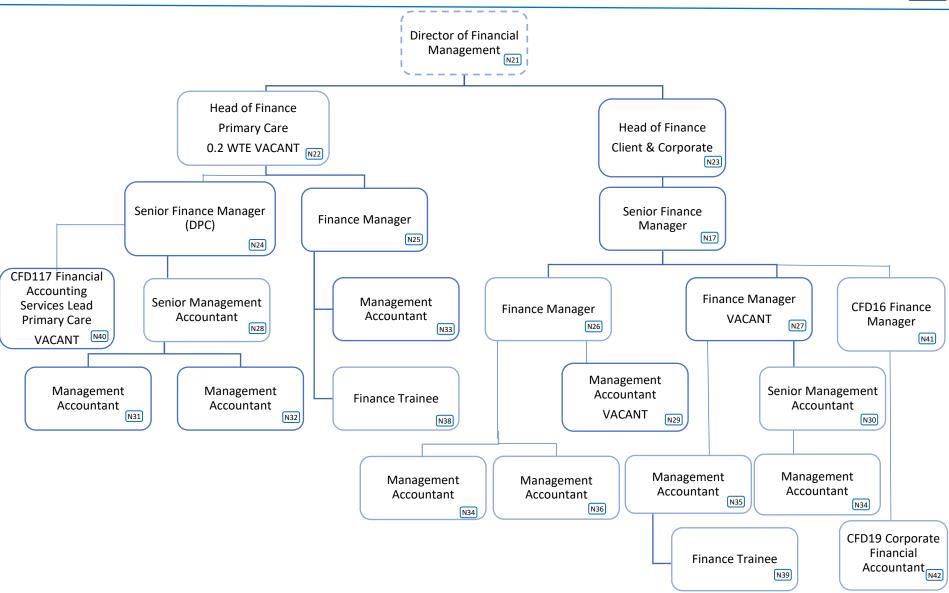

# NHS South East London ICB structure

**6 January 2023** 

# **Finance Team Structure**



| Finance team total cost                | £3,922,809 |
|----------------------------------------|------------|
| Finance team total cost excl vacancies | £3,345,429 |

| Band | WTE   | Headcount |
|------|-------|-----------|
| VSM  | 1.0   | 1.0       |
| 9    | 3.0   | 3.0       |
| 8D   | 4.0   | 3.0       |
| 8C   | 5.0   | 4.0       |
| 8B   | 8.0   | 8.0       |
| 8A   | 7.0   | 6.0       |
| 7    | 7.0   | 5.0       |
| 6    | 11.67 | 11.0      |
| 5    | 1.0   | 0         |
| 4    | 2.0   | 1.0       |
| 3    | 3.0   | 3.0       |
| 2    | 1.0   | 0         |

## **SEL Central Finance Senior Team**





Included in borough structure costs

# **Corporate Finance – Finance Management**





# **Strategic Finance Structure**





## **Financial Services Structure**





## **Estates Structure**