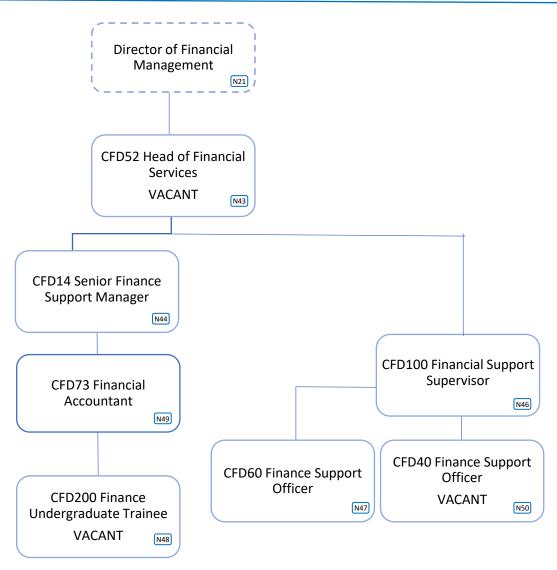

Structure**



| Finance team total cost                | £3,922,809 |
|----------------------------------------|------------|
| Finance team total cost excl vacancies | £3,345,429 |

| Band | WTE   | Headcount |
|------|-------|-----------|
| VSM  | 1.0   | 1.0       |
| 9    | 3.0   | 3.0       |
| 8D   | 4.0   | 3.0       |
| 8C   | 5.0   | 4.0       |
| 8B   | 8.0   | 8.0       |
| 8A   | 7.0   | 6.0       |
| 7    | 7.0   | 5.0       |
| 6    | 11.67 | 11.0      |
| 5    | 1.0   | 0         |
| 4    | 2.0   | 1.0       |
| 3    | 3.0   | 3.0       |
| 2    | 1.0   | 0         |

## **SEL Central Finance Senior Team**





Included in borough structure costs

# **Corporate Finance – Finance Management**





# **Strategic Finance Structure**





## **Financial Services Structure**





## **Estates Structure**