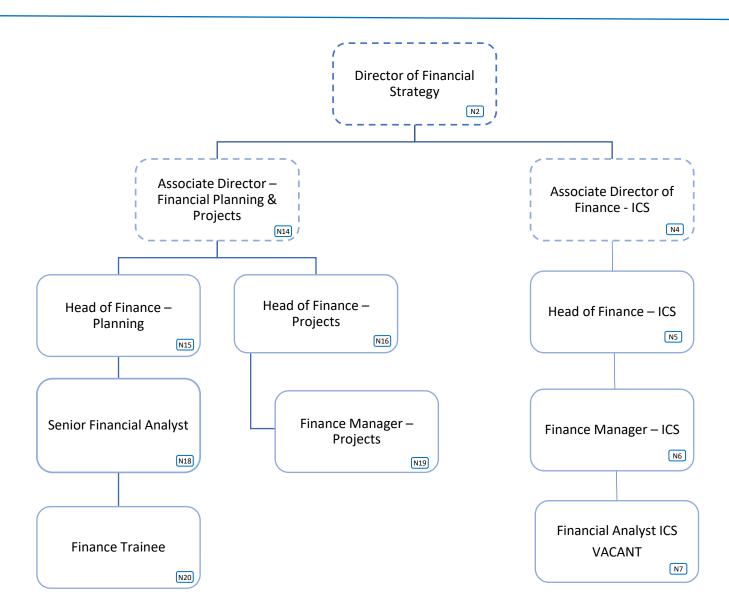

e

**6 January 2023** 

# **Finance Team Structure**



| Finance team total cost                | £3,922,809 |
|----------------------------------------|------------|
| Finance team total cost excl vacancies | £3,345,429 |

| Band | WTE   | Headcount |
|------|-------|-----------|
| VSM  | 1.0   | 1.0       |
| 9    | 3.0   | 3.0       |
| 8D   | 4.0   | 3.0       |
| 8C   | 5.0   | 4.0       |
| 8B   | 8.0   | 8.0       |
| 8A   | 7.0   | 6.0       |
| 7    | 7.0   | 5.0       |
| 6    | 11.67 | 11.0      |
| 5    | 1.0   | 0         |
| 4    | 2.0   | 1.0       |
| 3    | 3.0   | 3.0       |
| 2    | 1.0   | 0         |

## **SEL Central Finance Senior Team**





Included in borough structure costs

# **Corporate Finance – Finance Management**





# **Strategic Finance Structure**





## **Financial Services Structure**





## **Estates Structure**