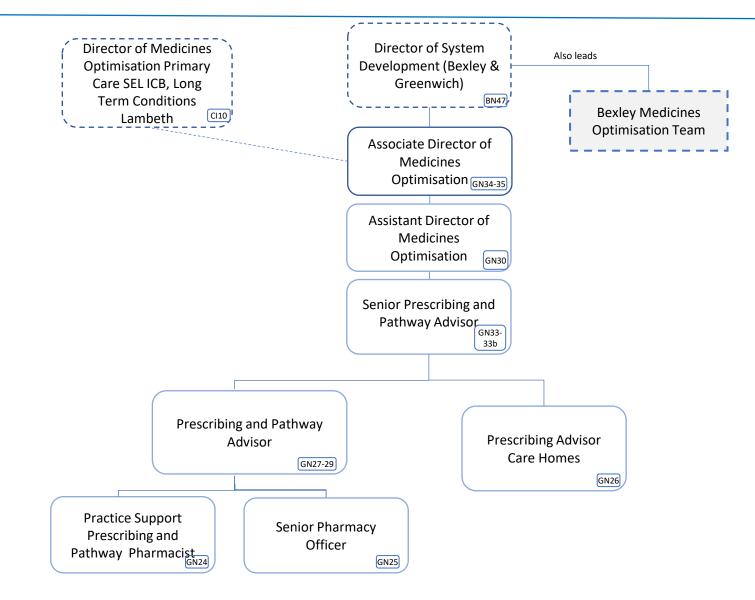

WTE  | Headcount |
|-------|------|-----------|
| Adhoc | 0.94 | 4.0       |
| VSM   | 1.0  | 1.0       |
| 9     | 0.5  | 1.0       |
| 8D    | 3.2  | 5.0       |
| 8C    | 7.45 | 10.0      |
| 8B    | 8.6  | 7.0       |
| 8A    | 7.1  | 8.0       |
| 7     | 12.5 | 13.0      |
| 6     | 3.4  | 3.0       |
| 5     | 3.7  | 1.0       |
| 4     | 2.0  | 2.0       |

### **Greenwich Overall Structure**











# **Greenwich LCP and CBC Commissioning Team Structure**













# **Greenwich Integrated Adults Commissioning Team Structure**







# **Greenwich Primary Care Commissioning Team Structure**







# **Greenwich Continuing Healthcare Team Structure**







#### Joint System Development Team (Bexley & Greenwich)







# **Greenwich Medicines Optimisation Team Structure**