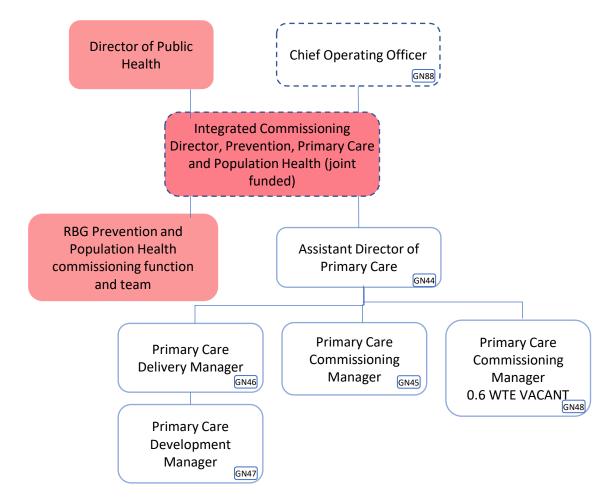

tal cost                      | £4,018,452 |
|------------------------------------------------|------------|
| Greenwich team<br>total cost excl<br>vacancies | £3,498,117 |

| Band  | WTE  | Headcount |
|-------|------|-----------|
| Adhoc | 0.94 | 4.0       |
| VSM   | 1.0  | 1.0       |
| 9     | 0.5  | 1.0       |
| 8D    | 3.2  | 5.0       |
| 8C    | 7.45 | 10.0      |
| 8B    | 8.6  | 7.0       |
| 8A    | 7.1  | 8.0       |
| 7     | 12.5 | 13.0      |
| 6     | 3.4  | 3.0       |
| 5     | 3.7  | 1.0       |
| 4     | 2.0  | 2.0       |

### **Greenwich Overall Structure**











# **Greenwich LCP and CBC Commissioning Team Structure**













# **Greenwich Integrated Adults Commissioning Team Structure**







# **Greenwich Primary Care Commissioning Team Structure**







# **Greenwich Continuing Healthcare Team Structure**







#### Joint System Development Team (Bexley & Greenwich)







# **Greenwich Medicines Optimisation Team Structure**