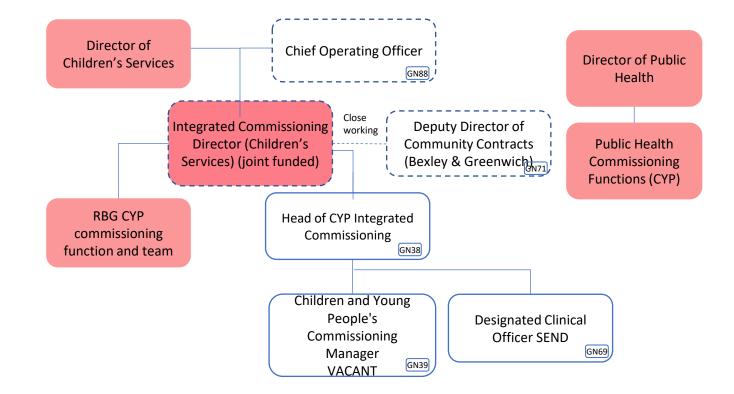

# **NHS South East London ICB structure**

# 6 January 2023



| Greenwich team total cost                      | £4,018,452 |
|------------------------------------------------|------------|
| Greenwich team<br>total cost excl<br>vacancies | £3,498,117 |

| Band  | WTE  | Headcount |
|-------|------|-----------|
| Adhoc | 0.94 | 4.0       |
| VSM   | 1.0  | 1.0       |
| 9     | 0.5  | 1.0       |
| 8D    | 3.2  | 5.0       |
| 8C    | 7.45 | 10.0      |
| 8B    | 8.6  | 7.0       |
| 8A    | 7.1  | 8.0       |
| 7     | 12.5 | 13.0      |
| 6     | 3.4  | 3.0       |
| 5     | 3.7  | 1.0       |
| 4     | 2.0  | 2.0       |

### **Greenwich Overall Structure**











# **Greenwich LCP and CBC Commissioning Team Structure**













# **Greenwich Integrated Adults Commissioning Team Structure**







# **Greenwich Primary Care Commissioning Team Structure**







# **Greenwich Continuing Healthcare Team Structure**







#### Joint System Development Team (Bexley & Greenwich)







# **Greenwich Medicines Optimisation Team Structure**