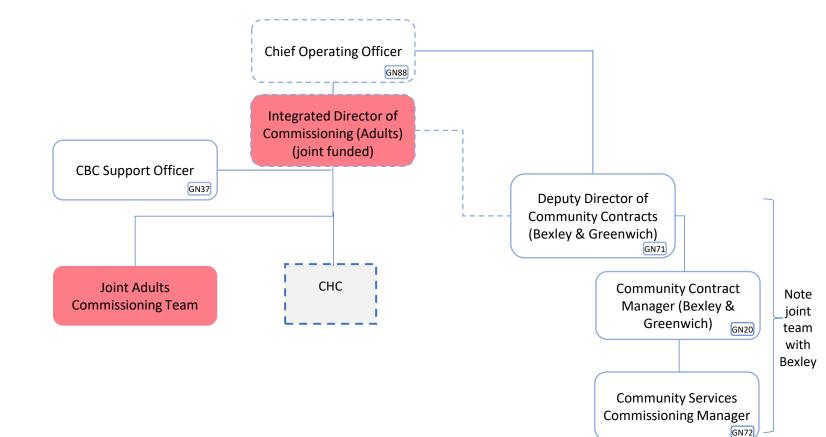

# **NHS South East London ICB structure**

# 6 January 2023



| Greenwich team total cost                      | £4,018,452 |
|------------------------------------------------|------------|
| Greenwich team<br>total cost excl<br>vacancies | £3,498,117 |

| Band  | WTE  | Headcount |
|-------|------|-----------|
| Adhoc | 0.94 | 4.0       |
| VSM   | 1.0  | 1.0       |
| 9     | 0.5  | 1.0       |
| 8D    | 3.2  | 5.0       |
| 8C    | 7.45 | 10.0      |
| 8B    | 8.6  | 7.0       |
| 8A    | 7.1  | 8.0       |
| 7     | 12.5 | 13.0      |
| 6     | 3.4  | 3.0       |
| 5     | 3.7  | 1.0       |
| 4     | 2.0  | 2.0       |

### **Greenwich Overall Structure**











# **Greenwich LCP and CBC Commissioning Team Structure**













# **Greenwich Integrated Adults Commissioning Team Structure**







# **Greenwich Primary Care Commissioning Team Structure**







# **Greenwich Continuing Healthcare Team Structure**







#### Joint System Development Team (Bexley & Greenwich)







# **Greenwich Medicines Optimisation Team Structure**