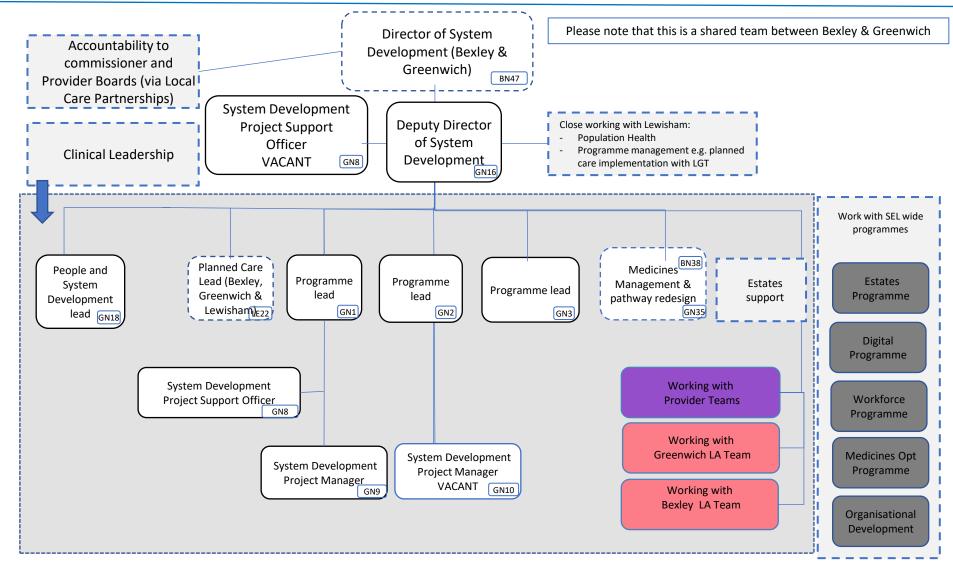

am<br>total cost excl<br>vacancies | £3,498,117 |

| Band  | WTE  | Headcount |
|-------|------|-----------|
| Adhoc | 0.94 | 4.0       |
| VSM   | 1.0  | 1.0       |
| 9     | 0.5  | 1.0       |
| 8D    | 3.2  | 5.0       |
| 8C    | 7.45 | 10.0      |
| 8B    | 8.6  | 7.0       |
| 8A    | 7.1  | 8.0       |
| 7     | 12.5 | 13.0      |
| 6     | 3.4  | 3.0       |
| 5     | 3.7  | 1.0       |
| 4     | 2.0  | 2.0       |

### **Greenwich Overall Structure**











# **Greenwich LCP and CBC Commissioning Team Structure**













# **Greenwich Integrated Adults Commissioning Team Structure**







# **Greenwich Primary Care Commissioning Team Structure**







# **Greenwich Continuing Healthcare Team Structure**







#### Joint System Development Team (Bexley & Greenwich)







# **Greenwich Medicines Optimisation Team Structure**