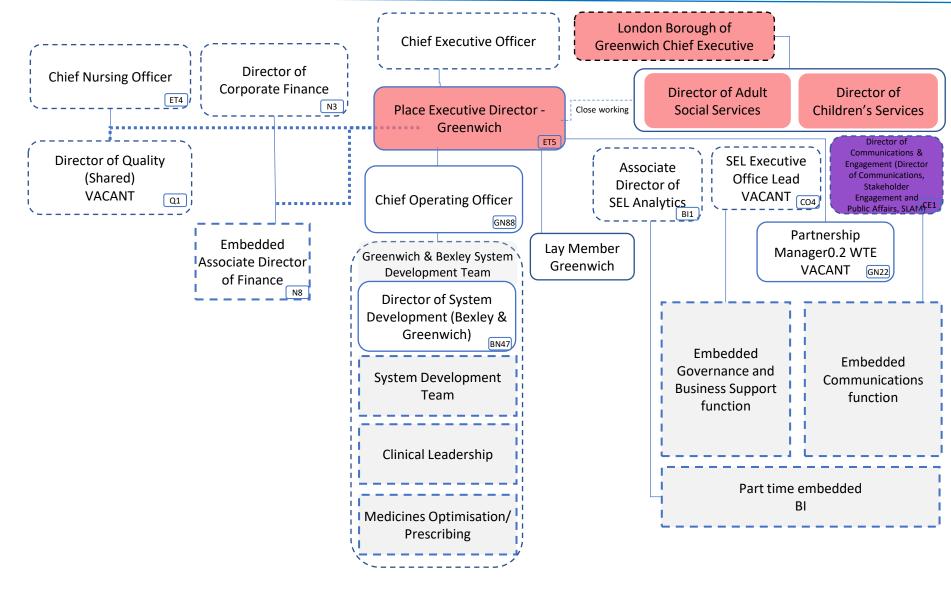

# **NHS South East London ICB structure**

# 6 January 2023



| Greenwich team total cost                      | £4,018,452 |
|------------------------------------------------|------------|
| Greenwich team<br>total cost excl<br>vacancies | £3,498,117 |

| Band  | WTE  | Headcount |
|-------|------|-----------|
| Adhoc | 0.94 | 4.0       |
| VSM   | 1.0  | 1.0       |
| 9     | 0.5  | 1.0       |
| 8D    | 3.2  | 5.0       |
| 8C    | 7.45 | 10.0      |
| 8B    | 8.6  | 7.0       |
| 8A    | 7.1  | 8.0       |
| 7     | 12.5 | 13.0      |
| 6     | 3.4  | 3.0       |
| 5     | 3.7  | 1.0       |
| 4     | 2.0  | 2.0       |

### **Greenwich Overall Structure**











# **Greenwich LCP and CBC Commissioning Team Structure**













# **Greenwich Integrated Adults Commissioning Team Structure**







# **Greenwich Primary Care Commissioning Team Structure**







# **Greenwich Continuing Healthcare Team Structure**







#### Joint System Development Team (Bexley & Greenwich)







# **Greenwich Medicines Optimisation Team Structure**