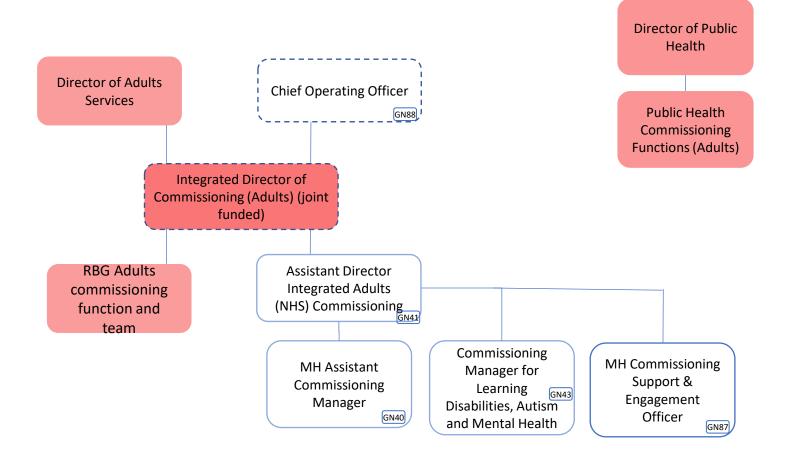

t London ICB structure**

# 6 January 2023



| Greenwich team total cost                      | £4,018,452 |
|------------------------------------------------|------------|
| Greenwich team<br>total cost excl<br>vacancies | £3,498,117 |

| Band  | WTE  | Headcount |
|-------|------|-----------|
| Adhoc | 0.94 | 4.0       |
| VSM   | 1.0  | 1.0       |
| 9     | 0.5  | 1.0       |
| 8D    | 3.2  | 5.0       |
| 8C    | 7.45 | 10.0      |
| 8B    | 8.6  | 7.0       |
| 8A    | 7.1  | 8.0       |
| 7     | 12.5 | 13.0      |
| 6     | 3.4  | 3.0       |
| 5     | 3.7  | 1.0       |
| 4     | 2.0  | 2.0       |

### **Greenwich Overall Structure**











# **Greenwich LCP and CBC Commissioning Team Structure**













# **Greenwich Integrated Adults Commissioning Team Structure**







# **Greenwich Primary Care Commissioning Team Structure**







# **Greenwich Continuing Healthcare Team Structure**







#### Joint System Development Team (Bexley & Greenwich)







# **Greenwich Medicines Optimisation Team Structure**