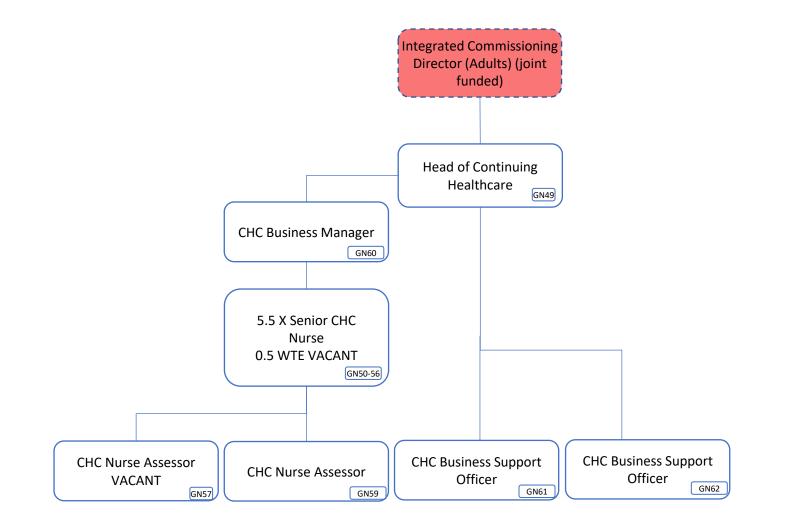

----------------------------------|------------|
| Greenwich team<br>total cost excl<br>vacancies | £3,498,117 |

| Band  | WTE  | Headcount |
|-------|------|-----------|
| Adhoc | 0.94 | 4.0       |
| VSM   | 1.0  | 1.0       |
| 9     | 0.5  | 1.0       |
| 8D    | 3.2  | 5.0       |
| 8C    | 7.45 | 10.0      |
| 8B    | 8.6  | 7.0       |
| 8A    | 7.1  | 8.0       |
| 7     | 12.5 | 13.0      |
| 6     | 3.4  | 3.0       |
| 5     | 3.7  | 1.0       |
| 4     | 2.0  | 2.0       |

### **Greenwich Overall Structure**











# **Greenwich LCP and CBC Commissioning Team Structure**













# **Greenwich Integrated Adults Commissioning Team Structure**







# **Greenwich Primary Care Commissioning Team Structure**







# **Greenwich Continuing Healthcare Team Structure**







#### Joint System Development Team (Bexley & Greenwich)







# **Greenwich Medicines Optimisation Team Structure**