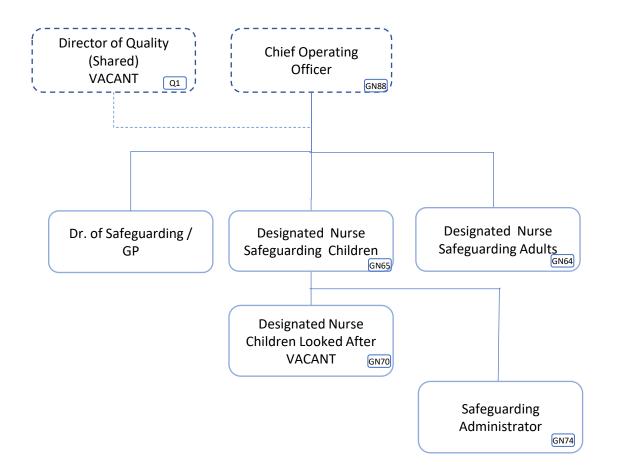

# **NHS South East London ICB structure**

# 6 January 2023



| Greenwich team total cost                      | £4,018,452 |
|------------------------------------------------|------------|
| Greenwich team<br>total cost excl<br>vacancies | £3,498,117 |

| Band  | WTE  | Headcount |
|-------|------|-----------|
| Adhoc | 0.94 | 4.0       |
| VSM   | 1.0  | 1.0       |
| 9     | 0.5  | 1.0       |
| 8D    | 3.2  | 5.0       |
| 8C    | 7.45 | 10.0      |
| 8B    | 8.6  | 7.0       |
| 8A    | 7.1  | 8.0       |
| 7     | 12.5 | 13.0      |
| 6     | 3.4  | 3.0       |
| 5     | 3.7  | 1.0       |
| 4     | 2.0  | 2.0       |

### **Greenwich Overall Structure**











# **Greenwich LCP and CBC Commissioning Team Structure**













# **Greenwich Integrated Adults Commissioning Team Structure**







# **Greenwich Primary Care Commissioning Team Structure**







# **Greenwich Continuing Healthcare Team Structure**







#### Joint System Development Team (Bexley & Greenwich)







# **Greenwich Medicines Optimisation Team Structure**