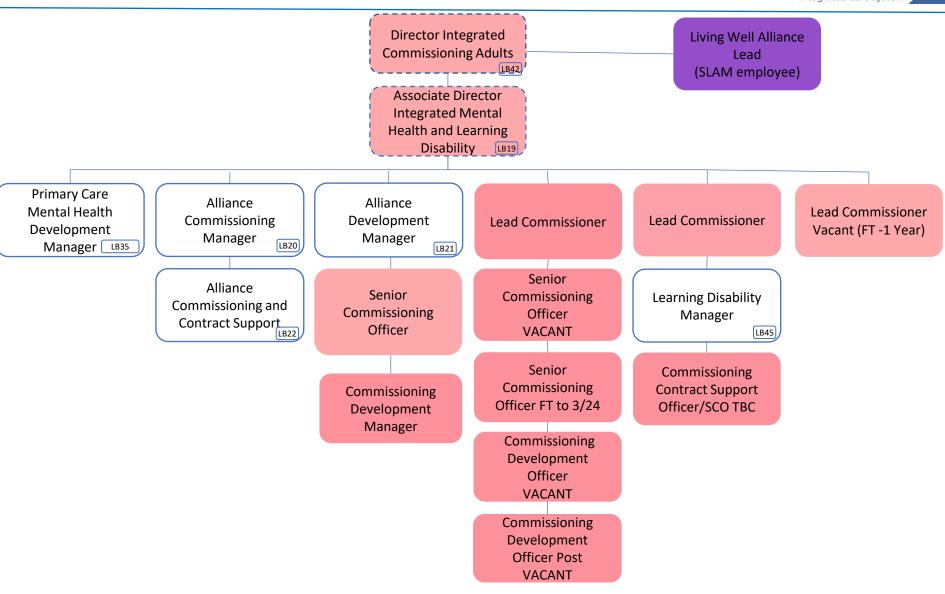

NHS South East London ICB structure 6 January 2023

### **Lambeth Structure**



| Lambeth team total cost                | £5,324,634 |
|----------------------------------------|------------|
| Lambeth team total cost excl vacancies | £4,732,023 |

| Band  | WTE  | Headcount |
|-------|------|-----------|
| Adhoc | 0.54 | 3.0       |
| VSM   | 1.0  | 1.0       |
| 9     | 2.0  | 2.0       |
| 8D    | 7.0  | 5.0       |
| 8C    | 7.0  | 7.0       |
| 8B    | 9.14 | 9.0       |
| 8A    | 13.0 | 12.0      |
| 7     | 6.9  | 5.0       |
| 6     | 3.0  | 3.0       |
| 5     | 3.0  | 3.0       |
| 4     | 1.0  | 1.0       |

#### **Lambeth Overall Structure**





### **Lambeth Integrated Adults and Transformation Structure**





#### **Lambeth Integrated Adults – Mental Health Structure**





#### **Lambeth Integrated Adults – Older Adults Structure**





# Lambeth Integrated Adults – Long Term Conditions and Medicines Optimisation Structure





## Lambeth Integrated Children, Young People and Maternity Structure





## Lambeth Integrated Children, Young People and Maternity Structure





### **Lambeth Primary Care and Transformation Structure (1/2)**





### **Lambeth Primary Care and Transformation Structure (2/2)**





### **Lambeth Communications and Engagement & Business Support**