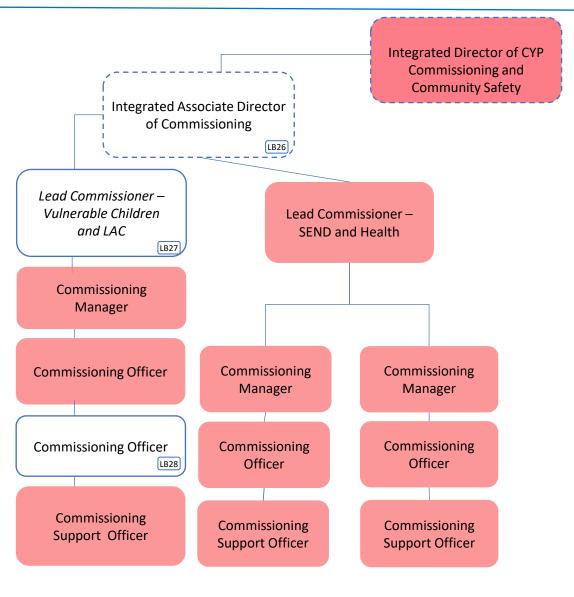

|
| Adhoc | 0.54 | 3.0       |
| VSM   | 1.0  | 1.0       |
| 9     | 2.0  | 2.0       |
| 8D    | 7.0  | 5.0       |
| 8C    | 7.0  | 7.0       |
| 8B    | 9.14 | 9.0       |
| 8A    | 13.0 | 12.0      |
| 7     | 6.9  | 5.0       |
| 6     | 3.0  | 3.0       |
| 5     | 3.0  | 3.0       |
| 4     | 1.0  | 1.0       |

#### **Lambeth Overall Structure**





### **Lambeth Integrated Adults and Transformation Structure**





#### **Lambeth Integrated Adults – Mental Health Structure**





#### **Lambeth Integrated Adults – Older Adults Structure**





# Lambeth Integrated Adults – Long Term Conditions and Medicines Optimisation Structure





## Lambeth Integrated Children, Young People and Maternity Structure





## Lambeth Integrated Children, Young People and Maternity Structure





### **Lambeth Primary Care and Transformation Structure (1/2)**





### **Lambeth Primary Care and Transformation Structure (2/2)**





### **Lambeth Communications and Engagement & Business Support**