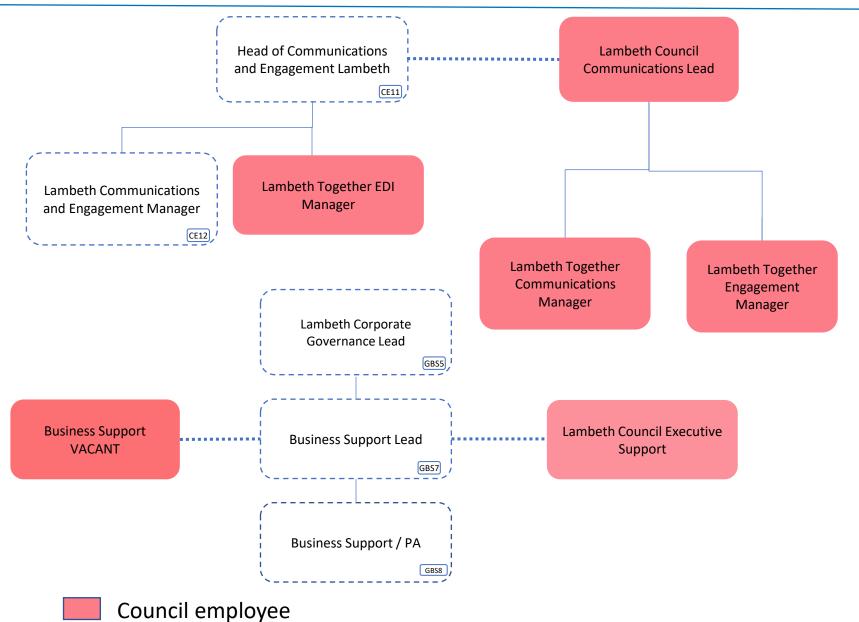

| 6.9  | 5.0       |
| 6     | 3.0  | 3.0       |
| 5     | 3.0  | 3.0       |
| 4     | 1.0  | 1.0       |

#### **Lambeth Overall Structure**





### **Lambeth Integrated Adults and Transformation Structure**





#### **Lambeth Integrated Adults – Mental Health Structure**





#### **Lambeth Integrated Adults – Older Adults Structure**





# Lambeth Integrated Adults – Long Term Conditions and Medicines Optimisation Structure





## Lambeth Integrated Children, Young People and Maternity Structure





## Lambeth Integrated Children, Young People and Maternity Structure





### **Lambeth Primary Care and Transformation Structure (1/2)**





### **Lambeth Primary Care and Transformation Structure (2/2)**





### **Lambeth Communications and Engagement & Business Support**