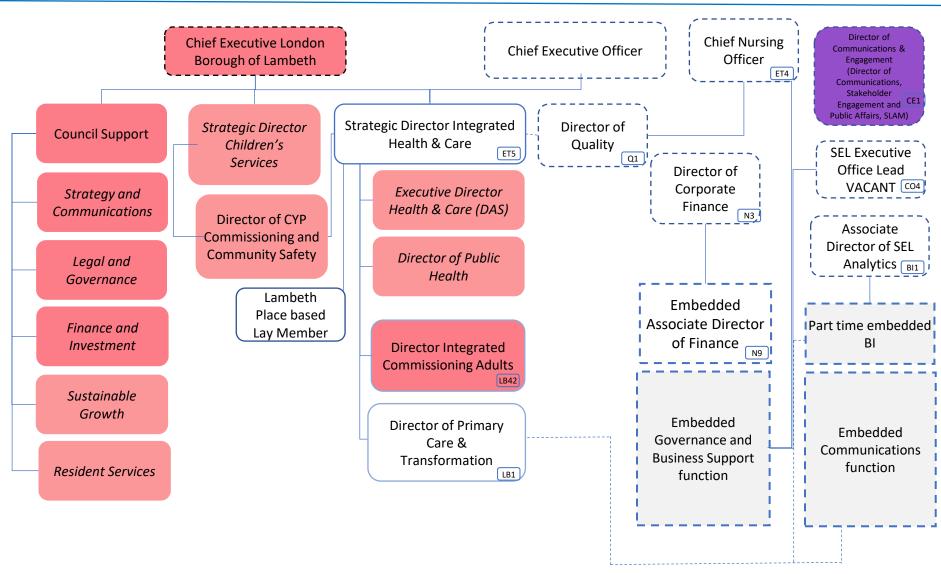

# NHS South East London ICB structure 6 January 2023

### **Lambeth Structure**



| Lambeth team total cost                | £5,324,634 |
|----------------------------------------|------------|
| Lambeth team total cost excl vacancies | £4,732,023 |

| Band  | WTE  | Headcount |
|-------|------|-----------|
| Adhoc | 0.54 | 3.0       |
| VSM   | 1.0  | 1.0       |
| 9     | 2.0  | 2.0       |
| 8D    | 7.0  | 5.0       |
| 8C    | 7.0  | 7.0       |
| 8B    | 9.14 | 9.0       |
| 8A    | 13.0 | 12.0      |
| 7     | 6.9  | 5.0       |
| 6     | 3.0  | 3.0       |
| 5     | 3.0  | 3.0       |
| 4     | 1.0  | 1.0       |

#### **Lambeth Overall Structure**





### **Lambeth Integrated Adults and Transformation Structure**





#### **Lambeth Integrated Adults – Mental Health Structure**





#### **Lambeth Integrated Adults – Older Adults Structure**





# Lambeth Integrated Adults – Long Term Conditions and Medicines Optimisation Structure





## Lambeth Integrated Children, Young People and Maternity Structure





## Lambeth Integrated Children, Young People and Maternity Structure





### **Lambeth Primary Care and Transformation Structure (1/2)**





### **Lambeth Primary Care and Transformation Structure (2/2)**





### **Lambeth Communications and Engagement & Business Support**