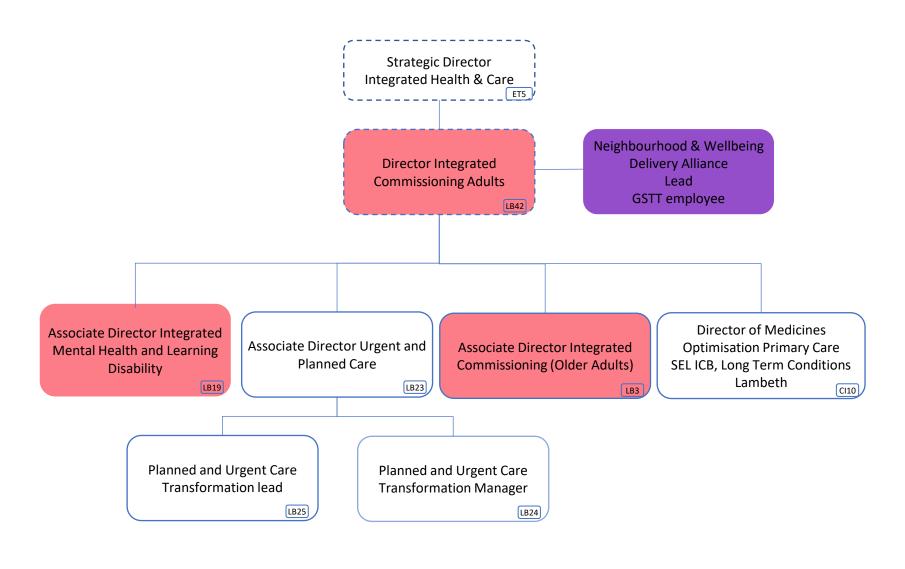

# NHS South East London ICB structure 6 January 2023

### **Lambeth Structure**



| Lambeth team total cost                | £5,324,634 |
|----------------------------------------|------------|
| Lambeth team total cost excl vacancies | £4,732,023 |

| Band  | WTE  | Headcount |
|-------|------|-----------|
| Adhoc | 0.54 | 3.0       |
| VSM   | 1.0  | 1.0       |
| 9     | 2.0  | 2.0       |
| 8D    | 7.0  | 5.0       |
| 8C    | 7.0  | 7.0       |
| 8B    | 9.14 | 9.0       |
| 8A    | 13.0 | 12.0      |
| 7     | 6.9  | 5.0       |
| 6     | 3.0  | 3.0       |
| 5     | 3.0  | 3.0       |
| 4     | 1.0  | 1.0       |

#### **Lambeth Overall Structure**





### **Lambeth Integrated Adults and Transformation Structure**





#### **Lambeth Integrated Adults – Mental Health Structure**





#### **Lambeth Integrated Adults – Older Adults Structure**





# Lambeth Integrated Adults – Long Term Conditions and Medicines Optimisation Structure





## Lambeth Integrated Children, Young People and Maternity Structure





## Lambeth Integrated Children, Young People and Maternity Structure





### **Lambeth Primary Care and Transformation Structure (1/2)**





### **Lambeth Primary Care and Transformation Structure (2/2)**





### **Lambeth Communications and Engagement & Business Support**