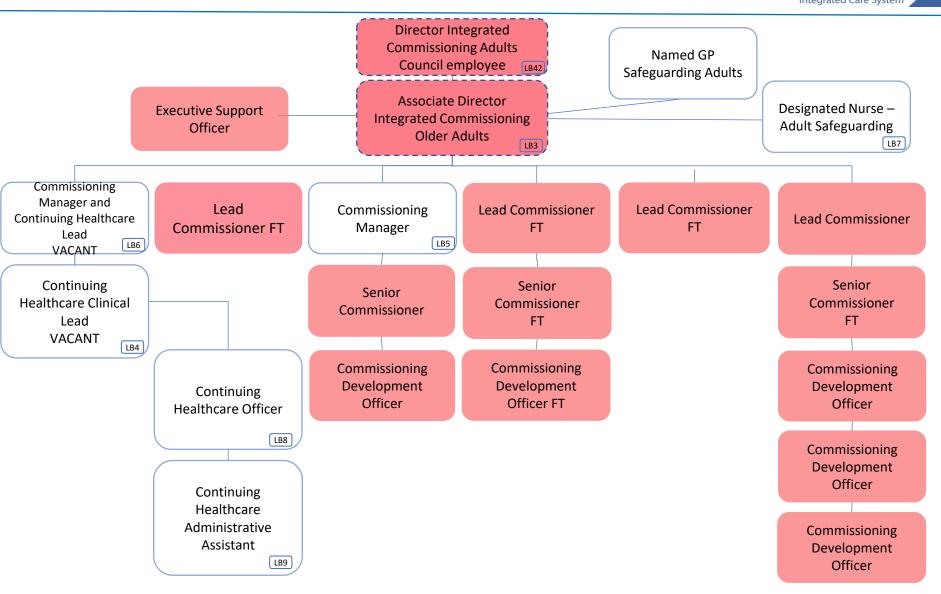

Structure**



| Lambeth team total cost                | £5,324,634 |
|----------------------------------------|------------|
| Lambeth team total cost excl vacancies | £4,732,023 |

| Band  | WTE  | Headcount |
|-------|------|-----------|
| Adhoc | 0.54 | 3.0       |
| VSM   | 1.0  | 1.0       |
| 9     | 2.0  | 2.0       |
| 8D    | 7.0  | 5.0       |
| 8C    | 7.0  | 7.0       |
| 8B    | 9.14 | 9.0       |
| 8A    | 13.0 | 12.0      |
| 7     | 6.9  | 5.0       |
| 6     | 3.0  | 3.0       |
| 5     | 3.0  | 3.0       |
| 4     | 1.0  | 1.0       |

#### **Lambeth Overall Structure**





### **Lambeth Integrated Adults and Transformation Structure**





#### **Lambeth Integrated Adults – Mental Health Structure**





#### **Lambeth Integrated Adults – Older Adults Structure**





# Lambeth Integrated Adults – Long Term Conditions and Medicines Optimisation Structure





## Lambeth Integrated Children, Young People and Maternity Structure





## Lambeth Integrated Children, Young People and Maternity Structure





### **Lambeth Primary Care and Transformation Structure (1/2)**





### **Lambeth Primary Care and Transformation Structure (2/2)**





### **Lambeth Communications and Engagement & Business Support**