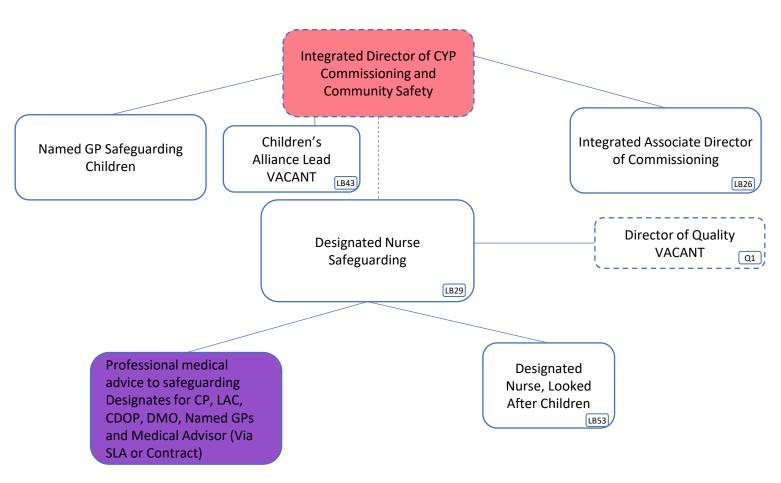

s | £4,732,023 |

| Band  | WTE  | Headcount |
|-------|------|-----------|
| Adhoc | 0.54 | 3.0       |
| VSM   | 1.0  | 1.0       |
| 9     | 2.0  | 2.0       |
| 8D    | 7.0  | 5.0       |
| 8C    | 7.0  | 7.0       |
| 8B    | 9.14 | 9.0       |
| 8A    | 13.0 | 12.0      |
| 7     | 6.9  | 5.0       |
| 6     | 3.0  | 3.0       |
| 5     | 3.0  | 3.0       |
| 4     | 1.0  | 1.0       |

#### **Lambeth Overall Structure**





### **Lambeth Integrated Adults and Transformation Structure**





#### **Lambeth Integrated Adults – Mental Health Structure**





#### **Lambeth Integrated Adults – Older Adults Structure**





# Lambeth Integrated Adults – Long Term Conditions and Medicines Optimisation Structure





## Lambeth Integrated Children, Young People and Maternity Structure





## Lambeth Integrated Children, Young People and Maternity Structure





### **Lambeth Primary Care and Transformation Structure (1/2)**





### **Lambeth Primary Care and Transformation Structure (2/2)**





### **Lambeth Communications and Engagement & Business Support**