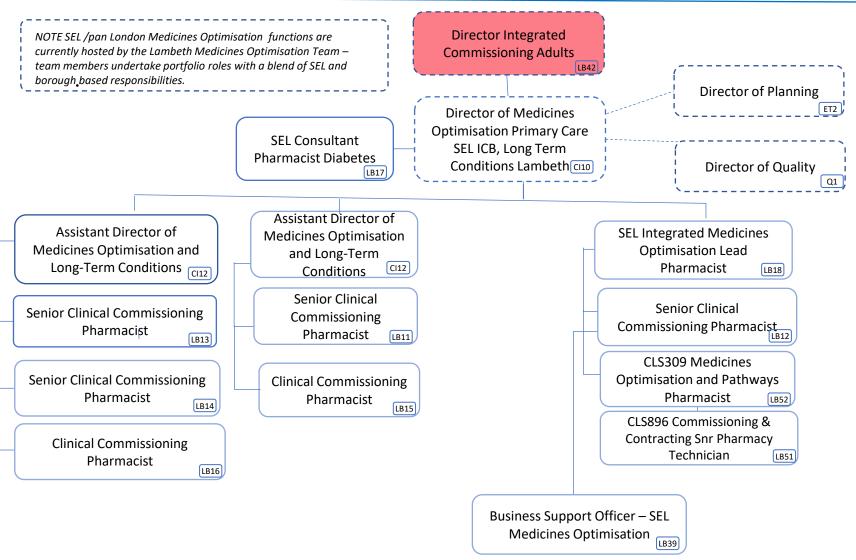

# Lambeth Integrated Adults – Long Term Conditions and Medicines Optimisation Structure