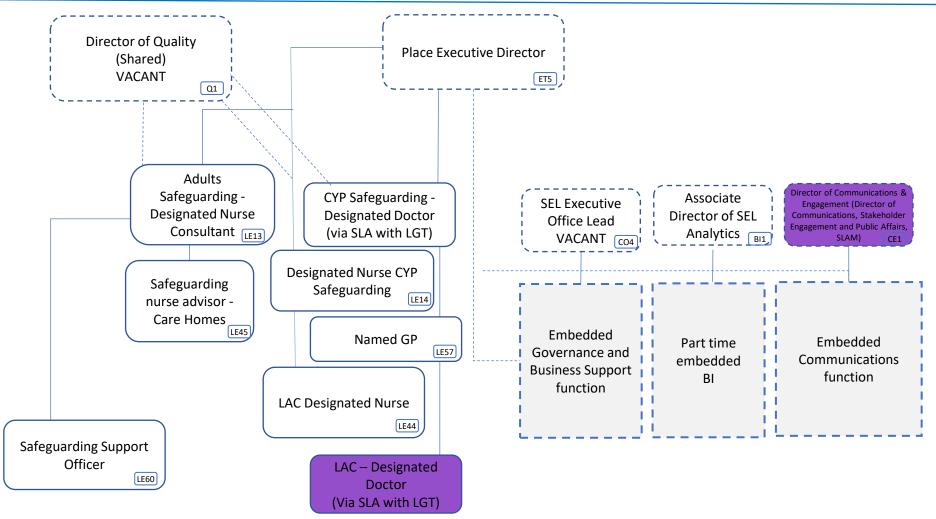

-|-------|-----------|
| Adhoc | 0.34  | 2.0       |
| VSM   | 1.0   | 1.0       |
| 9     | 1.3   | 2.0       |
| 8D    | 4.0   | 4.0       |
| 8C    | 6.6   | 5.0       |
| 8B    | 6.8   | 5.0       |
| 8A    | 11.43 | 14.0      |
| 7     | 7.03  | 7.0       |
| 6     | 7.5   | 6.0       |
| 5     | 4.8   | 4.0       |
| 4     | 1.25  | 1.0       |

## Lewisham Overall Structure





Council employee

## Lewisham Adult Integrated Commissioning & CHC Structure







# The Lewisham Children's Joint Commissioning Team Structure (employed via LBL – partner roles)





**South East** 

ondon

Integrated Care System

### Lewisham Primary Care Development Structure





### Lewisham Health Care Partners/ System Transformation Structure







#### **Lewisham Place Based Director's Office**