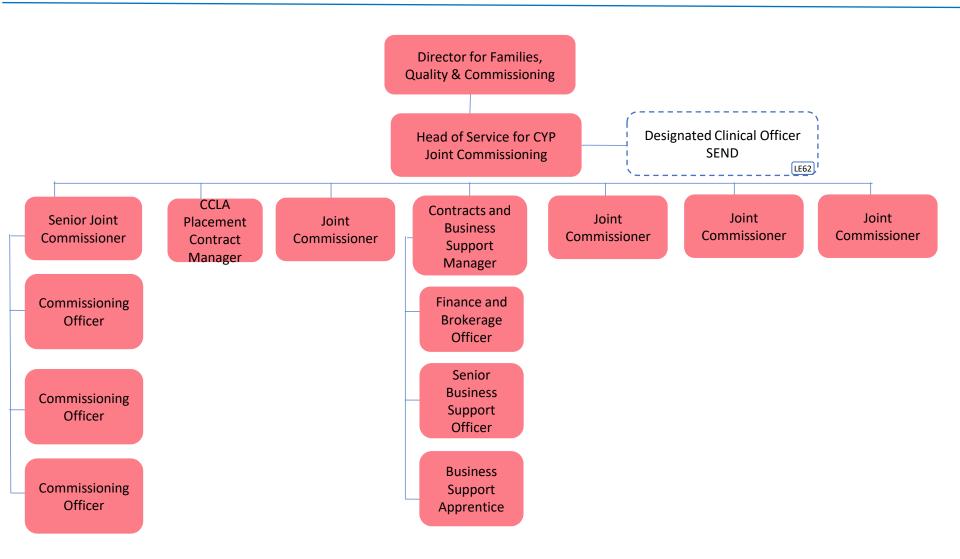

# The Lewisham Children's Joint Commissioning Team Structure (employed via LBL – partner roles)

**South East** 

ondon

Integrated Care System