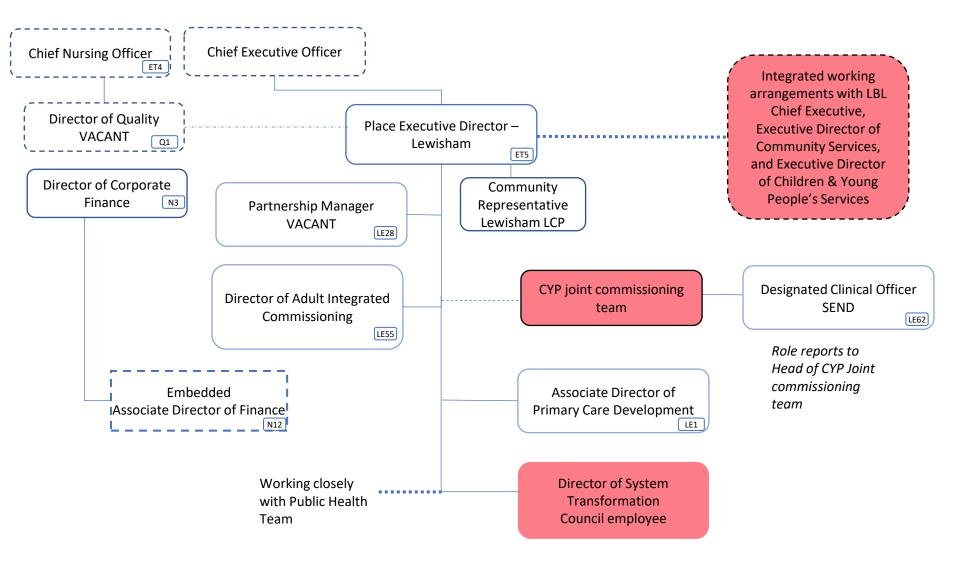

## Lewisham Overall Structure

Council employee

#### **Lewisham Place Based Director's Office**