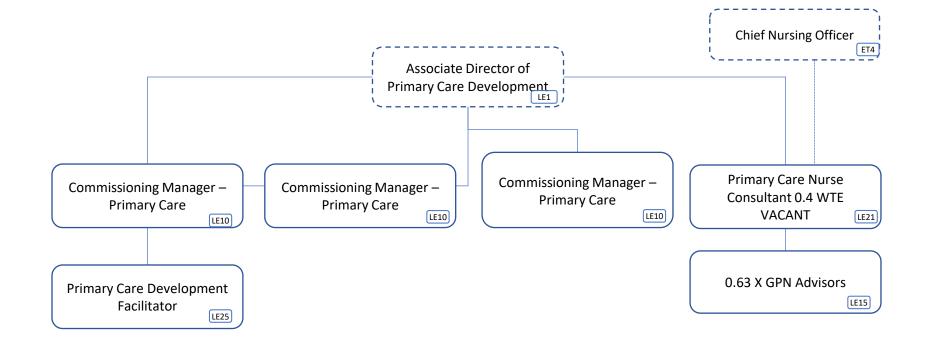

-----------|------------|
| Lewisham team<br>total cost excl<br>vacancies | £3,312,747 |

| Band  | WTE   | Headcount |
|-------|-------|-----------|
| Adhoc | 0.34  | 2.0       |
| VSM   | 1.0   | 1.0       |
| 9     | 1.3   | 2.0       |
| 8D    | 4.0   | 4.0       |
| 8C    | 6.6   | 5.0       |
| 8B    | 6.8   | 5.0       |
| 8A    | 11.43 | 14.0      |
| 7     | 7.03  | 7.0       |
| 6     | 7.5   | 6.0       |
| 5     | 4.8   | 4.0       |
| 4     | 1.25  | 1.0       |

## Lewisham Overall Structure





Council employee

## Lewisham Adult Integrated Commissioning & CHC Structure







# The Lewisham Children's Joint Commissioning Team Structure (employed via LBL – partner roles)





**South East** 

ondon

Integrated Care System

### Lewisham Primary Care Development Structure





### Lewisham Health Care Partners/ System Transformation Structure







#### **Lewisham Place Based Director's Office**