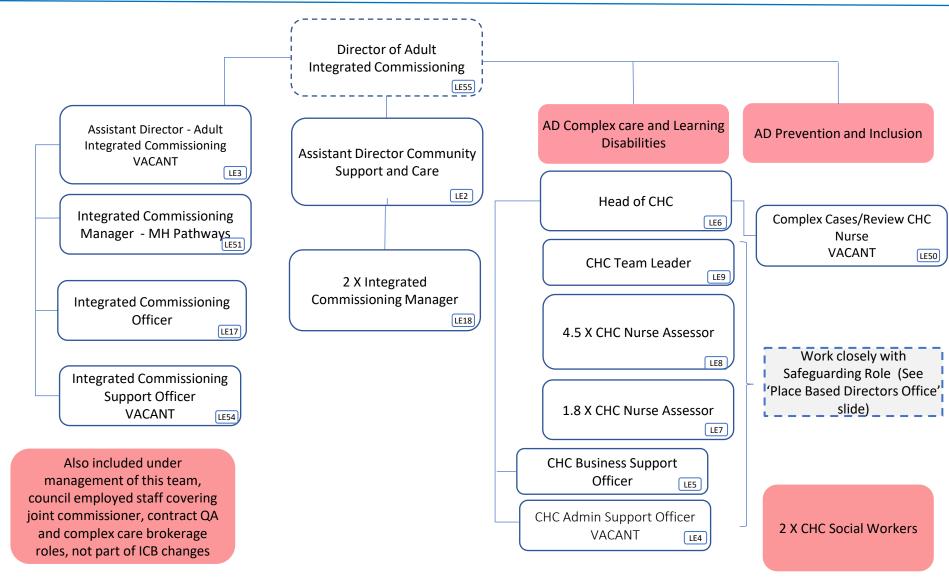

# **NHS South East London ICB structure**

# 6 January 2023



| Lewisham team total cost                      | £3,901,020 |
|-----------------------------------------------|------------|
| Lewisham team<br>total cost excl<br>vacancies | £3,312,747 |

| Band  | WTE   | Headcount |
|-------|-------|-----------|
| Adhoc | 0.34  | 2.0       |
| VSM   | 1.0   | 1.0       |
| 9     | 1.3   | 2.0       |
| 8D    | 4.0   | 4.0       |
| 8C    | 6.6   | 5.0       |
| 8B    | 6.8   | 5.0       |
| 8A    | 11.43 | 14.0      |
| 7     | 7.03  | 7.0       |
| 6     | 7.5   | 6.0       |
| 5     | 4.8   | 4.0       |
| 4     | 1.25  | 1.0       |

## Lewisham Overall Structure





Council employee

## Lewisham Adult Integrated Commissioning & CHC Structure







# The Lewisham Children's Joint Commissioning Team Structure (employed via LBL – partner roles)





**South East** 

ondon

Integrated Care System

### Lewisham Primary Care Development Structure





### Lewisham Health Care Partners/ System Transformation Structure







#### **Lewisham Place Based Director's Office**