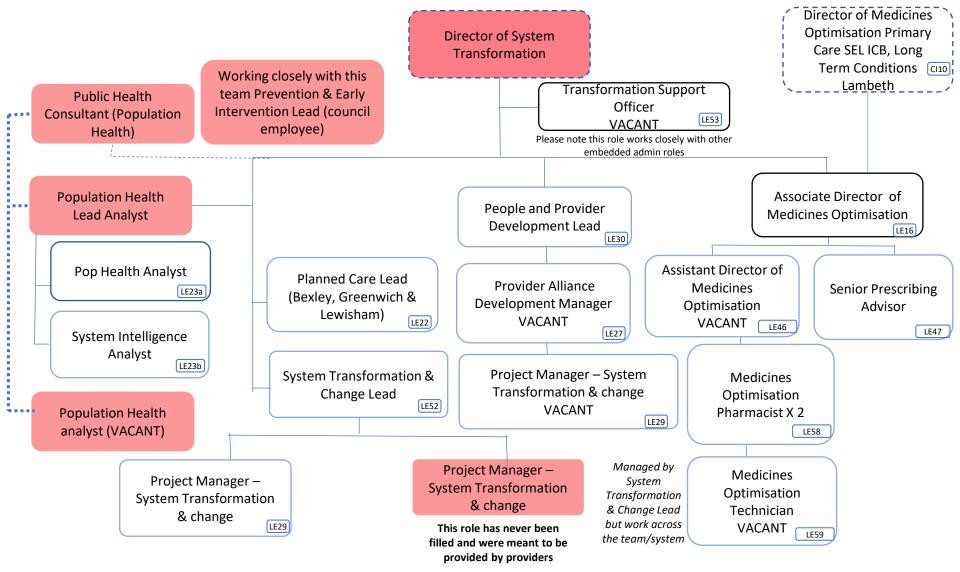

s | £3,312,747 |

| Band  | WTE   | Headcount |
|-------|-------|-----------|
| Adhoc | 0.34  | 2.0       |
| VSM   | 1.0   | 1.0       |
| 9     | 1.3   | 2.0       |
| 8D    | 4.0   | 4.0       |
| 8C    | 6.6   | 5.0       |
| 8B    | 6.8   | 5.0       |
| 8A    | 11.43 | 14.0      |
| 7     | 7.03  | 7.0       |
| 6     | 7.5   | 6.0       |
| 5     | 4.8   | 4.0       |
| 4     | 1.25  | 1.0       |

## Lewisham Overall Structure





Council employee

## Lewisham Adult Integrated Commissioning & CHC Structure







# The Lewisham Children's Joint Commissioning Team Structure (employed via LBL – partner roles)





**South East** 

ondon

Integrated Care System

### Lewisham Primary Care Development Structure





### Lewisham Health Care Partners/ System Transformation Structure







#### **Lewisham Place Based Director's Office**