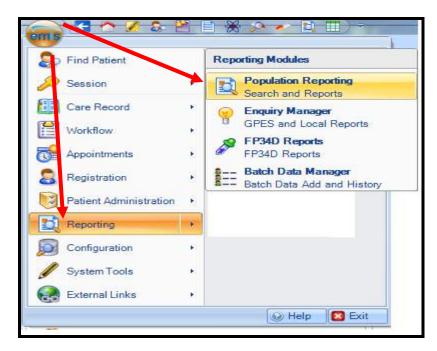

IIF indicators ES02 salbutamol inhaler carbon emissions Emis Web Search User Guide

1. Open EMIS Web and go to Reporting> Population Reporting

2. Select the folder within population reporting in which you wish to save your search and click on 'Import'.