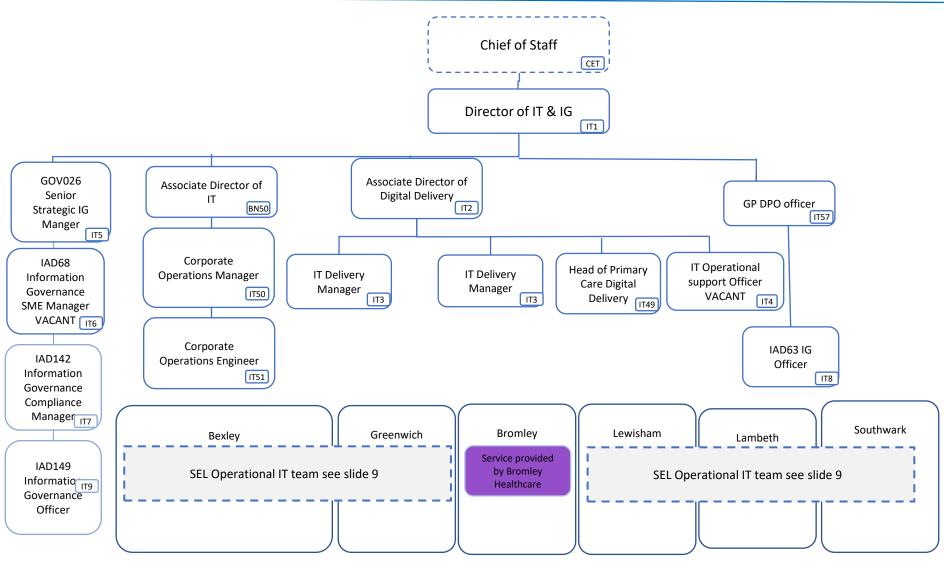

| £6,823,302 |
|-------------------------------------------|------------|
| Operations team total cost excl vacancies | £5,492,263 |

| Band | WTE  | Headcount |
|------|------|-----------|
| VSM  | 1.0  | 1.0       |
| 9    | 4.0  | 3.0       |
| 8D   | 6.0  | 5.0       |
| 8C   | 5.0  | 5.0       |
| 8B   | 15.0 | 13.0      |
| 8A   | 14.0 | 12.0      |
| 7    | 12.8 | 9.0       |
| 6    | 20.7 | 19.0      |
| 5    | 27.0 | 20.0      |
| 4    | 8.0  | 6.0       |
| 3    | 1.8  | 0         |

#### **Corporate Structure**





#### **Corporate HR Structure**





#### **Corporate Governance & Business Support**





#### **Assurance & QIPP PMO Structure**





## **Comms & Engagement Structure**





Included in borough structure costs

### **Information Technology Structure**





#### **Information Technology Structure**