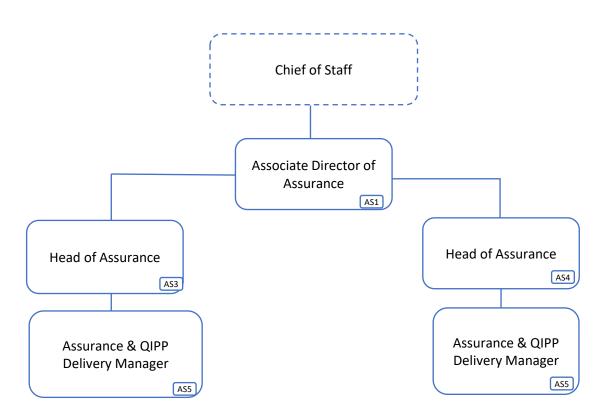

outh East London ICB structure

**6 January 2023** 

## **Operations Team Structure**



| Operations team total cost                | £6,823,302 |
|-------------------------------------------|------------|
| Operations team total cost excl vacancies | £5,492,263 |

| Band | WTE  | Headcount |
|------|------|-----------|
| VSM  | 1.0  | 1.0       |
| 9    | 4.0  | 3.0       |
| 8D   | 6.0  | 5.0       |
| 8C   | 5.0  | 5.0       |
| 8B   | 15.0 | 13.0      |
| 8A   | 14.0 | 12.0      |
| 7    | 12.8 | 9.0       |
| 6    | 20.7 | 19.0      |
| 5    | 27.0 | 20.0      |
| 4    | 8.0  | 6.0       |
| 3    | 1.8  | 0         |

#### **Corporate Structure**





#### **Corporate HR Structure**





#### **Corporate Governance & Business Support**





#### **Assurance & QIPP PMO Structure**





## **Comms & Engagement Structure**





Included in borough structure costs

### **Information Technology Structure**





#### **Information Technology Structure**