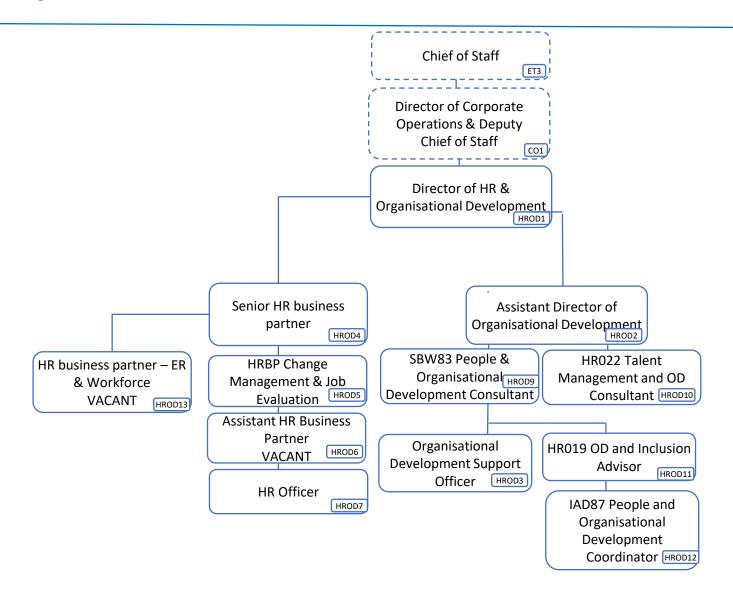

# NHS South East London ICB structure

**6 January 2023** 

## **Operations Team Structure**



| Operations team total cost                | £6,823,302 |
|-------------------------------------------|------------|
| Operations team total cost excl vacancies | £5,492,263 |

| Band | WTE  | Headcount |
|------|------|-----------|
| VSM  | 1.0  | 1.0       |
| 9    | 4.0  | 3.0       |
| 8D   | 6.0  | 5.0       |
| 8C   | 5.0  | 5.0       |
| 8B   | 15.0 | 13.0      |
| 8A   | 14.0 | 12.0      |
| 7    | 12.8 | 9.0       |
| 6    | 20.7 | 19.0      |
| 5    | 27.0 | 20.0      |
| 4    | 8.0  | 6.0       |
| 3    | 1.8  | 0         |

#### **Corporate Structure**





#### **Corporate HR Structure**





#### **Corporate Governance & Business Support**





#### **Assurance & QIPP PMO Structure**





## **Comms & Engagement Structure**





Included in borough structure costs

### **Information Technology Structure**





#### **Information Technology Structure**