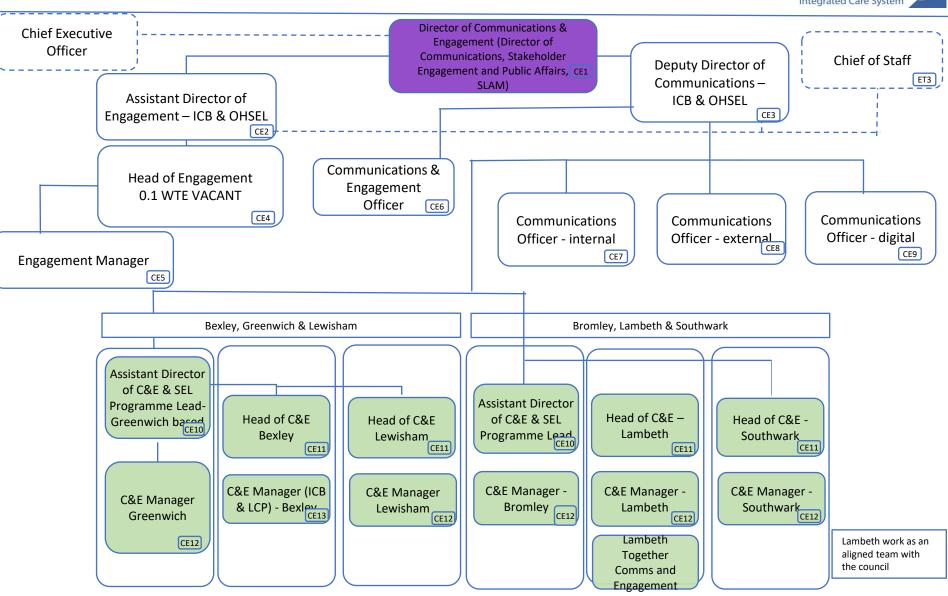

ry 2023** 

## **Operations Team Structure**



| Operations team total cost                | £6,823,302 |
|-------------------------------------------|------------|
| Operations team total cost excl vacancies | £5,492,263 |

| Band | WTE  | Headcount |
|------|------|-----------|
| VSM  | 1.0  | 1.0       |
| 9    | 4.0  | 3.0       |
| 8D   | 6.0  | 5.0       |
| 8C   | 5.0  | 5.0       |
| 8B   | 15.0 | 13.0      |
| 8A   | 14.0 | 12.0      |
| 7    | 12.8 | 9.0       |
| 6    | 20.7 | 19.0      |
| 5    | 27.0 | 20.0      |
| 4    | 8.0  | 6.0       |
| 3    | 1.8  | 0         |

#### **Corporate Structure**





#### **Corporate HR Structure**





#### **Corporate Governance & Business Support**





#### **Assurance & QIPP PMO Structure**





## **Comms & Engagement Structure**





Included in borough structure costs

### **Information Technology Structure**





#### **Information Technology Structure**