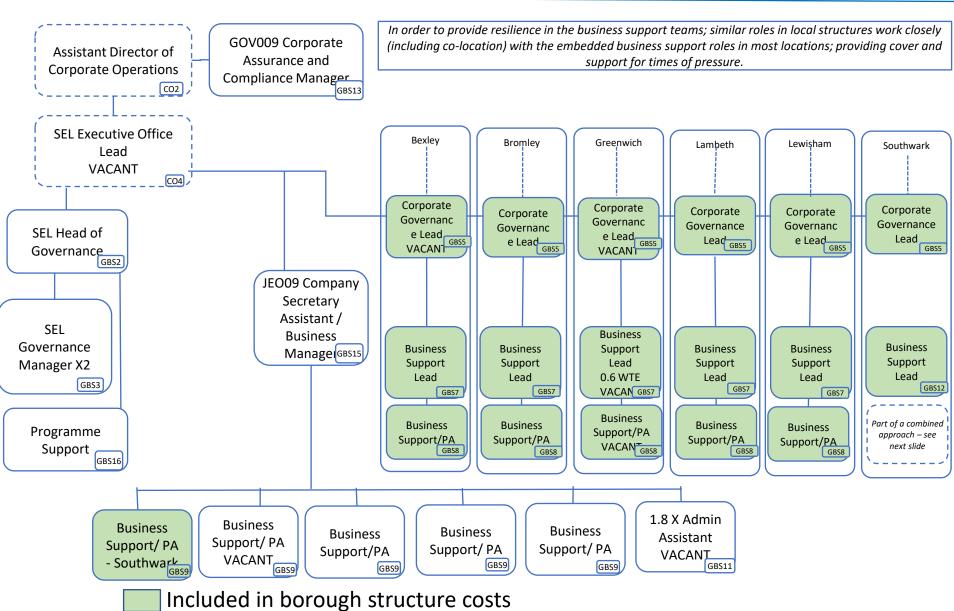

# NHS South East London ICB structure

**6 January 2023** 

## **Operations Team Structure**



| Operations team total cost                | £6,823,302 |
|-------------------------------------------|------------|
| Operations team total cost excl vacancies | £5,492,263 |

| Band | WTE  | Headcount |
|------|------|-----------|
| VSM  | 1.0  | 1.0       |
| 9    | 4.0  | 3.0       |
| 8D   | 6.0  | 5.0       |
| 8C   | 5.0  | 5.0       |
| 8B   | 15.0 | 13.0      |
| 8A   | 14.0 | 12.0      |
| 7    | 12.8 | 9.0       |
| 6    | 20.7 | 19.0      |
| 5    | 27.0 | 20.0      |
| 4    | 8.0  | 6.0       |
| 3    | 1.8  | 0         |

#### **Corporate Structure**





#### **Corporate HR Structure**





#### **Corporate Governance & Business Support**





#### **Assurance & QIPP PMO Structure**





## **Comms & Engagement Structure**





Included in borough structure costs

### **Information Technology Structure**





#### **Information Technology Structure**