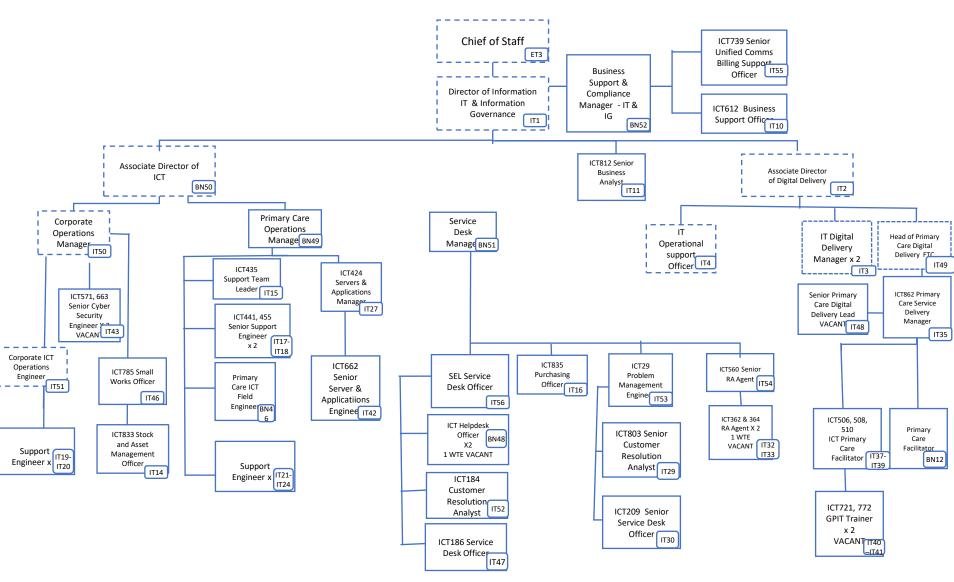

---------------------|------------|
| Operations team total cost excl vacancies | £5,492,263 |

| Band | WTE  | Headcount |
|------|------|-----------|
| VSM  | 1.0  | 1.0       |
| 9    | 4.0  | 3.0       |
| 8D   | 6.0  | 5.0       |
| 8C   | 5.0  | 5.0       |
| 8B   | 15.0 | 13.0      |
| 8A   | 14.0 | 12.0      |
| 7    | 12.8 | 9.0       |
| 6    | 20.7 | 19.0      |
| 5    | 27.0 | 20.0      |
| 4    | 8.0  | 6.0       |
| 3    | 1.8  | 0         |

#### **Corporate Structure**





#### **Corporate HR Structure**





#### **Corporate Governance & Business Support**





#### **Assurance & QIPP PMO Structure**





## **Comms & Engagement Structure**





Included in borough structure costs

### **Information Technology Structure**





#### **Information Technology Structure**