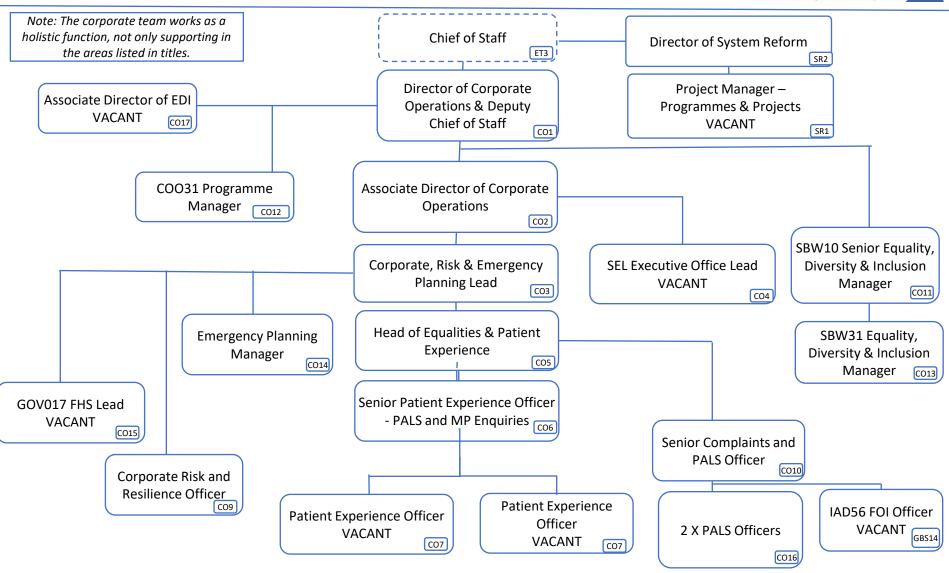

# NHS South East London ICB structure

**6 January 2023** 

## **Operations Team Structure**



| Operations team total cost                | £6,823,302 |
|-------------------------------------------|------------|
| Operations team total cost excl vacancies | £5,492,263 |

| Band | WTE  | Headcount |
|------|------|-----------|
| VSM  | 1.0  | 1.0       |
| 9    | 4.0  | 3.0       |
| 8D   | 6.0  | 5.0       |
| 8C   | 5.0  | 5.0       |
| 8B   | 15.0 | 13.0      |
| 8A   | 14.0 | 12.0      |
| 7    | 12.8 | 9.0       |
| 6    | 20.7 | 19.0      |
| 5    | 27.0 | 20.0      |
| 4    | 8.0  | 6.0       |
| 3    | 1.8  | 0         |

#### **Corporate Structure**





#### **Corporate HR Structure**





#### **Corporate Governance & Business Support**





#### **Assurance & QIPP PMO Structure**





## **Comms & Engagement Structure**





Included in borough structure costs

### **Information Technology Structure**





#### **Information Technology Structure**