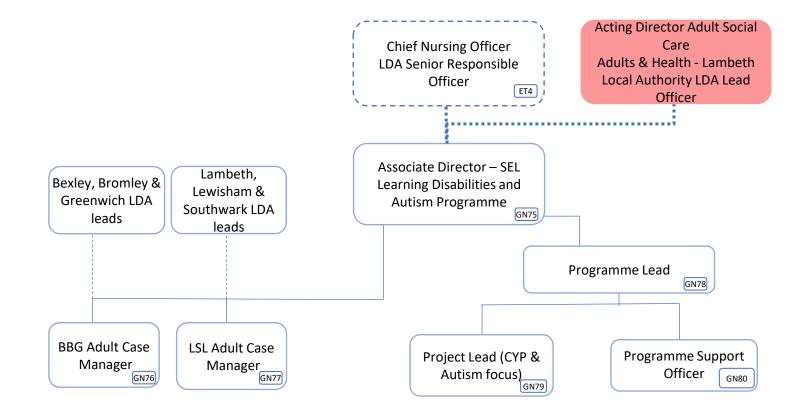

## SEL ICS Learning Disability and Autism Programme including LeDeR & SELECT (SEL but hosted by Quality & Nursing)