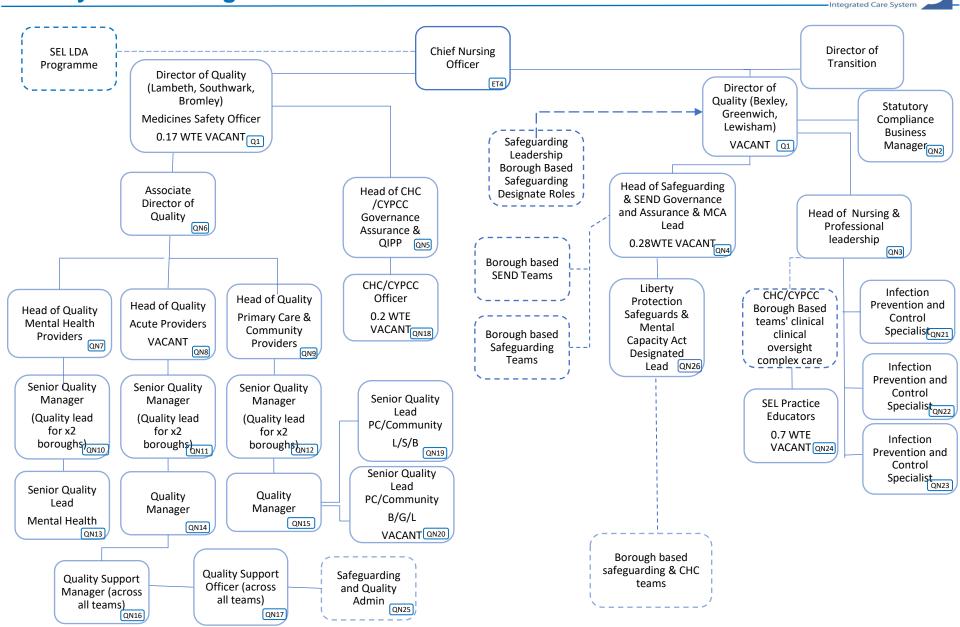

## **NHS South East London ICB structure**

## 6 January 2023



| Quality & Nursing team total cost                      | £2,468,041 |
|--------------------------------------------------------|------------|
| Quality & Nursing<br>team total cost excl<br>vacancies | £1,973,135 |

| Band | WTE | Headcount |
|------|-----|-----------|
| VSM  | 1.0 | 1.0       |
| 9    | 2.0 | 1.0       |
| 8D   | 3.0 | 3.0       |
| 8C   | 5.0 | 4.0       |
| 8B   | 6.0 | 6.0       |
| 8A   | 5.7 | 5.0       |
| 7    | 7.0 | 6.0       |
| 6    | 1.0 | 1.0       |
| 5    | 1.7 | 2.0       |
| 4    | 1.0 | 1.0       |

## **Quality and Nursing Directorate Structure**



**South East** 

London

## SEL ICS Learning Disability and Autism Programme including LeDeR & SELECT (SEL but hosted by Quality & Nursing)